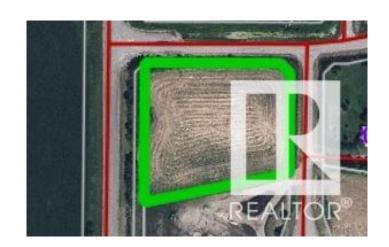

### \$49,900

0 Bedroom, 0.00 Bathroom, Rural on 1.61 Acres

None, Rural St. Paul County, AB

1.61 acres of land only minutes west of St.
Paul in an exclusive subdivision on Lower
Therien Lake. This lot offers power and natural
gas at property line and is on a paved
road.GST may be applicable.

#### **Exterior**

Exterior Features Recreation Use, See Remarks

Lot Description 1.61 ACRES M/L