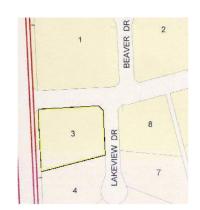

### \$49,900

0 Bedroom, 0.00 Bathroom, Rural on 1.61 Acres

None, Rural St. Paul County, AB

1.61 acres of land only minutes west of St.
Paul in an exclusive subdivision on Lower
Therien Lake. This lot offers power and natural
gas at property line and is on a paved
road.GST may be applicable.

## **Community Information**

Address 100 57415 Rng Rd 101
Area Rural St. Paul County

Subdivision None

City Rural St. Paul County

County ALBERTA

Province AB

Postal Code T0A 3A3