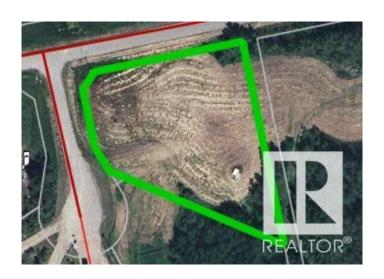

### \$54,900

0 Bedroom, 0.00 Bathroom, Rural on 1.00 Acres

None, Rural St. Paul County, AB

THINKING OF ACREAGE LIVING? Located only mintues from St. Paul is this choice lake view lot with access to the lake. GST may be applicable.