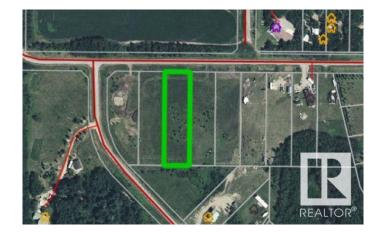

### \$114,900

0 Bedroom, 0.00 Bathroom, Rural on 1.00 Acres

Sante Hills Resort, Rural St. Paul County, AB

"Lac Sante Hills" Large lots at Lac Sante with power and natural gas at property line. Build your dream vacation getaway on one of these lots at this exceptional recreation lake. Lac Sante is one of the area gems for boating. GST may be applicable.

### **Community Information**

Address 642 56315 Rr 112a

Area Rural St. Paul County

Subdivision Sante Hills Resort

City Rural St. Paul County

County ALBERTA

Province AB

Postal Code T0A 3A3