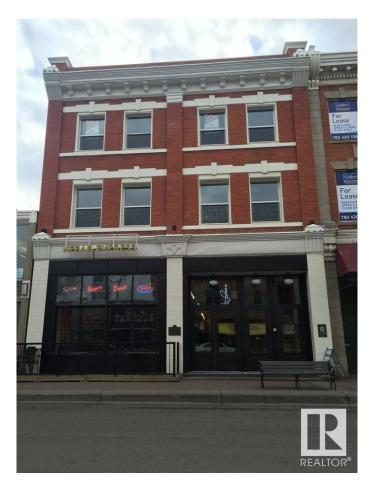

# **\$0 - 10355 82 Av Nw, Edmonton**

MLS® #E4052342

#### \$0

Bedroom, Bathroom, 2,138 sqft Office on 0.00 Acres

Strathcona Junction, Edmonton, AB

Historic building in the heart of Whyte Avenue with upgraded façade, fully renovated common areas and upgraded HVAC. Sizes available include: 2,215 Sq. Ft. on the 2nd floor, 2138 sq. ft. on the 3rd floor, 1,130 Sq. Ft. on the 3rd floor and 2,873 Sq. Ft. on the lower level. Available immediately. Operating costs are \$14.79 inclusive of property tax, management, common area maintenance and utilities. Ideal for specialty retail, office, and creative spaces. Current Tenant incentive is one month of free net rent per year of the term signed!

## **Community Information**

Address 10355 82 Av Nw

Area Edmonton

Subdivision Strathcona Junction

City Edmonton

Province AB

Postal Code T6E 1Z9

**Exterior** 

Construction Brick/Masonry