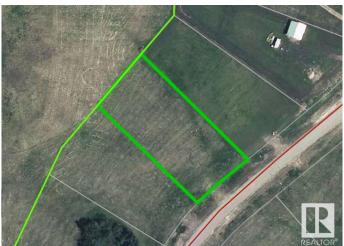

### \$59,900

0 Bedroom, 0.00 Bathroom, Rural on 1.00 Acres

Sante Estates, Rural St. Paul County, AB

FULL FILL YOURSELF AT EXTRAVAGANT LAC SANTE! - Sante Estates is a pristine subdivision with beach access for all property owners, generously offering a special family getaway for all seasons. A variety of lots are available such as full and partially treed lots, many with scenic rolling hills ideal for a walk-out basement, and gorgeous lake front lots with sandy beaches. Endless activities are abundant, with 10 golf courses within a few minutes drive, and 80' deep, clear, spring-fed waters perfect for all water sports, scuba diving, and a possible marina in the future. With hard-surfaced roads and a short drive to all amenities, this impressive subdivision has been designed to enjoy all aspects of country living while still ensuring a steady growth of monetary value. Not for RV use, Restrictive Covenant registered on title. VENDOR FINANCING AVAILABLE.

## **Community Information**

Address 805 56316 Rr 113

Area Rural St. Paul County

Subdivision Sante Estates

City Rural St. Paul County

County ALBERTA

Province AB

Postal Code T0B 4K0