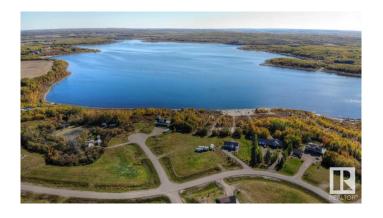

### \$59,900

0 Bedroom, 0.00 Bathroom, Rural on 1.00 Acres

Sante Estates, Rural St. Paul County, AB

FULL FILL YOURSELF AT EXTRAVAGANT LAC SANTE! - Sante Estates is a pristine subdivision with beach access for all property owners, generously offering a special family getaway for all seasons. A variety of lots are available such as full and partially treed lots, many with scenic rolling hills ideal for a walk-out basement, and gorgeous lake front lots with sandy beaches. Endless activities are abundant, with 10 golf courses within a few minutes drive, and 80' deep, clear, spring-fed waters perfect for all water sports, scuba diving, and a possible marina in the future. With hard-surfaced roads and a short drive to all amenities, this impressive subdivision has been designed to enjoy all aspects of country living while still ensuring a steady growth of monetary value. Not for RV use, Restrictive Covenant registered on title. VENDOR FINANCING AVAILABLE.