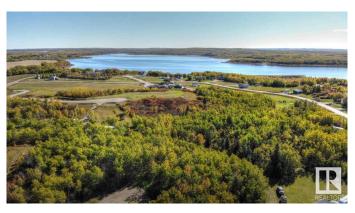

### \$59,900

0 Bedroom, 0.00 Bathroom, Rural on 1.00 Acres

Sante Estates, Rural St. Paul County, AB

FULL FILL YOURSELF AT EXTRAVAGANT LAC SANTE! - Sante Estates is a pristine subdivision with beach access for all property owners, generously offering a special family getaway for all seasons. A variety of lots are available such as full and partially treed lots, many with scenic rolling hills ideal for a walk-out basement, and gorgeous lake front lots with sandy beaches. Endless activities are abundant, with 10 golf courses within a few minutes drive, and 80' deep, clear, spring-fed waters perfect for all water sports, scuba diving, and a possible marina in the future. With hard-surfaced roads and a short drive to all amenities, this impressive subdivision has been designed to enjoy all aspects of country living while still ensuring a steady growth of monetary value. Not for RV use, Restrictive Covenant registered on title. VENDOR FINANCING AVAILABLE.