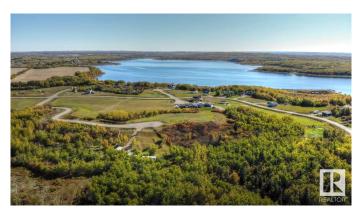

## \$59,900

0 Bedroom, 0.00 Bathroom, Rural on 1.12 Acres

Sante Estates, Rural St. Paul County, AB

FULL FILL YOURSELF AT EXTRAVAGANT LAC SANTE! - Sante Estates is a pristine subdivision with beach access for all property owners, generously offering a special family getaway for all seasons. A variety of lots are available such as full and partially treed lots, many with scenic rolling hills ideal for a walk-out basement, and gorgeous lake front lots with sandy beaches. Endless activities are abundant, with 10 golf courses within a few minutes drive, and 80' deep, clear, spring-fed waters perfect for all water sports, scuba diving, and a possible marina in the future. With hard-surfaced roads and a short drive to all amenities, this impressive subdivision has been designed to enjoy all aspects of country living while still ensuring a steady growth of monetary value. Not for RV use, Restrictive Covenant registered on title. VENDOR FINANCING AVAILABLE.

### **Exterior**

Exterior Features Beach Access, Boating, Lake View, Park/Reserve, Recreation Use, See

Remarks