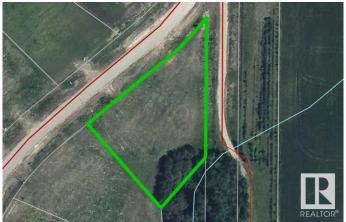

## **Essential Information**

MLS® # E4108163

Price \$59,900

Bathrooms 0.00

Acres 1.12

Type Rural

Sub-Type Vacant Lot/Land

Status Active

# **Community Information**

Address 804 56316 Rr 113

Area Rural St. Paul County

Subdivision Sante Estates

City Rural St. Paul County

County ALBERTA

Province AB

Postal Code T0B 4K0