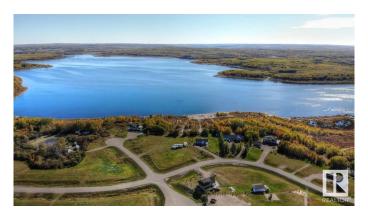

## \$59,900

0 Bedroom, 0.00 Bathroom, Rural on 1.12 Acres

Sante Estates, Rural St. Paul County, AB

FULL FILL YOURSELF AT EXTRAVAGANT LAC SANTE! - Sante Estates is a pristine subdivision with beach access for all property owners, generously offering a special family getaway for all seasons. A variety of lots are available such as full and partially treed lots, many with scenic rolling hills ideal for a walk-out basement, and gorgeous lake front lots with sandy beaches. Endless activities are abundant, with 10 golf courses within a few minutes drive, and 80' deep, clear, spring-fed waters perfect for all water sports, scuba diving, and a possible marina in the future. With hard-surfaced roads and a short drive to all amenities, this impressive subdivision has been designed to enjoy all aspects of country living while still ensuring a steady growth of monetary value. Not for RV use, Restrictive Covenant registered on title. VENDOR FINANCING AVAILABLE.

### **Exterior**

Exterior Features Beach Access, Boating, Lake View, Park/Reserve, Recreation Use, See

Remarks