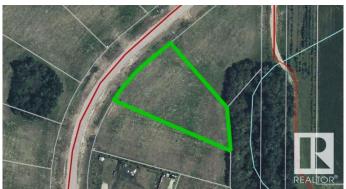

### \$59,900

0 Bedroom, 0.00 Bathroom, Rural on 0.99 Acres

Sante Estates, Rural St. Paul County, AB

FULL FILL YOURSELF AT EXTRAVAGANT LAC SANTE! - Sante Estates is a pristine subdivision with beach access for all property owners, generously offering a special family getaway for all seasons. A variety of lots are available such as full and partially treed lots, many with scenic rolling hills ideal for a walk-out basement, and gorgeous lake front lots with sandy beaches. Endless activities are abundant, with 10 golf courses within a few minutes drive, and 80' deep, clear, spring-fed waters perfect for all water sports, scuba diving, and a possible marina in the future. With hard-surfaced roads and a short drive to all amenities, this impressive subdivision has been designed to enjoy all aspects of country living while still ensuring a steady growth of monetary value. Not for RV use, Restrictive Covenant registered on title. VENDOR FINANCING AVAILABLE.

## **Community Information**

Address 806 56316 Rr 113

Area Rural St. Paul County

Subdivision Sante Estates

City Rural St. Paul County

County ALBERTA

Province AB

Postal Code T0B 4K0