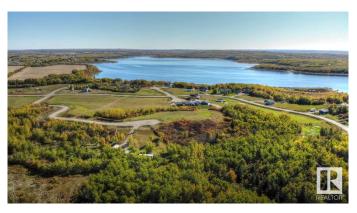

### \$59,900

0 Bedroom, 0.00 Bathroom, Rural on 0.99 Acres

Sante Estates, Rural St. Paul County, AB

FULL FILL YOURSELF AT EXTRAVAGANT LAC SANTE! - Sante Estates is a pristine subdivision with beach access for all property owners, generously offering a special family getaway for all seasons. A variety of lots are available such as full and partially treed lots, many with scenic rolling hills ideal for a walk-out basement, and gorgeous lake front lots with sandy beaches. Endless activities are abundant, with 10 golf courses within a few minutes drive, and 80' deep, clear, spring-fed waters perfect for all water sports, scuba diving, and a possible marina in the future. With hard-surfaced roads and a short drive to all amenities, this impressive subdivision has been designed to enjoy all aspects of country living while still ensuring a steady growth of monetary value. Not for RV use, Restrictive Covenant registered on title. VENDOR FINANCING AVAILABLE.