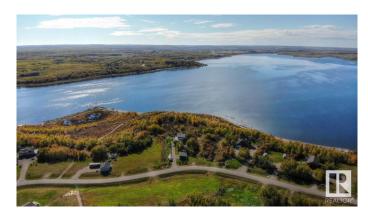

### \$59,900

0 Bedroom, 0.00 Bathroom, Rural on 0.99 Acres

Sante Estates, Rural St. Paul County, AB

FULL FILL YOURSELF AT EXTRAVAGANT LAC SANTE! - Sante Estates is a pristine subdivision with beach access for all property owners, generously offering a special family getaway for all seasons. A variety of lots are available such as full and partially treed lots, many with scenic rolling hills ideal for a walk-out basement, and gorgeous lake front lots with sandy beaches. Endless activities are abundant, with 10 golf courses within a few minutes drive, and 80' deep, clear, spring-fed waters perfect for all water sports, scuba diving, and a possible marina in the future. With hard-surfaced roads and a short drive to all amenities, this impressive subdivision has been designed to enjoy all aspects of country living while still ensuring a steady growth of monetary value. Not for RV use, Restrictive Covenant registered on title. VENDOR FINANCING AVAILABLE.