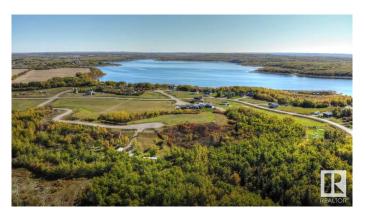

## \$69,900

0 Bedroom, 0.00 Bathroom, Rural on 0.52 Acres

Sante Estates, Rural St. Paul County, AB

FULL FILL YOURSELF AT EXTRAVAGANT LAC SANTE! - Sante Estates is a pristine subdivision with beach access for all property owners, generously offering a special family getaway for all seasons. A variety of lots are available such as full and partially treed lots, many with scenic rolling hills ideal for a walk-out basement, and gorgeous lake front lots with sandy beaches. Endless activities are abundant, with 10 golf courses within a few minutes drive, and 80' deep, clear, spring-fed waters perfect for all water sports, scuba diving, and a possible marina in the future. With hard-surfaced roads and a short drive to all amenities, this impressive subdivision has been designed to enjoy all aspects of country living while still ensuring a steady growth of monetary value. Not for RV use, Restrictive Covenant registered on title. VENDOR FINANCING AVAILABLE.

#### **Exterior**

Exterior Features Beach Access, Boating, Lake View, Park/Reserve, Recreation Use, See

Remarks