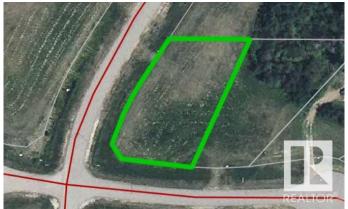

## \$69,900

0 Bedroom, 0.00 Bathroom, Rural on 0.52 Acres

Sante Estates, Rural St. Paul County, AB

FULL FILL YOURSELF AT EXTRAVAGANT LAC SANTE! - Sante Estates is a pristine subdivision with beach access for all property owners, generously offering a special family getaway for all seasons. A variety of lots are available such as full and partially treed lots, many with scenic rolling hills ideal for a walk-out basement, and gorgeous lake front lots with sandy beaches. Endless activities are abundant, with 10 golf courses within a few minutes drive, and 80' deep, clear, spring-fed waters perfect for all water sports, scuba diving, and a possible marina in the future. With hard-surfaced roads and a short drive to all amenities, this impressive subdivision has been designed to enjoy all aspects of country living while still ensuring a steady growth of monetary value. Not for RV use, Restrictive Covenant registered on title. VENDOR FINANCING AVAILABLE.

## **Community Information**

Address 864 56316 Rr 113

Area Rural St. Paul County

Subdivision Sante Estates

City Rural St. Paul County

County ALBERTA

Province AB

Postal Code T0B 4K0