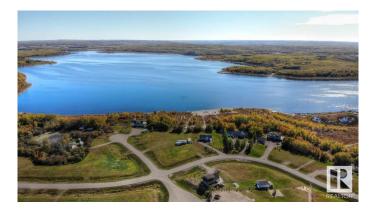

## \$69,900

0 Bedroom, 0.00 Bathroom, Rural on 0.52 Acres

Sante Estates, Rural St. Paul County, AB

FULL FILL YOURSELF AT EXTRAVAGANT LAC SANTE! - Sante Estates is a pristine subdivision with beach access for all property owners, generously offering a special family getaway for all seasons. A variety of lots are available such as full and partially treed lots, many with scenic rolling hills ideal for a walk-out basement, and gorgeous lake front lots with sandy beaches. Endless activities are abundant, with 10 golf courses within a few minutes drive, and 80' deep, clear, spring-fed waters perfect for all water sports, scuba diving, and a possible marina in the future. With hard-surfaced roads and a short drive to all amenities, this impressive subdivision has been designed to enjoy all aspects of country living while still ensuring a steady growth of monetary value. Not for RV use, Restrictive Covenant registered on title. VENDOR FINANCING AVAILABLE.

#### **Exterior**

Exterior Features Beach Access, Boating, Lake View, Park/Reserve, Recreation Use, See

Remarks