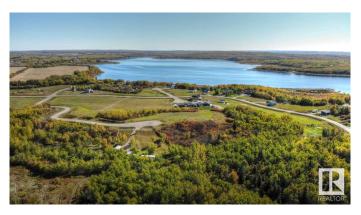

### \$69,900

0 Bedroom, 0.00 Bathroom, Rural on 0.53 Acres

Sante Estates, Rural St. Paul County, AB

FULL FILL YOURSELF AT EXTRAVAGANT LAC SANTE! - Sante Estates is a pristine subdivision with beach access for all property owners, generously offering a special family getaway for all seasons. A variety of lots are available such as full and partially treed lots, many with scenic rolling hills ideal for a walk-out basement, and gorgeous lake front lots with sandy beaches. Endless activities are abundant, with 10 golf courses within a few minutes drive, and 80' deep, clear, spring-fed waters perfect for all water sports, scuba diving, and a possible marina in the future. With hard-surfaced roads and a short drive to all amenities, this impressive subdivision has been designed to enjoy all aspects of country living while still ensuring a steady growth of monetary value. Not for RV use, Restrictive Covenant registered on title. VENDOR FINANCING AVAILABLE.