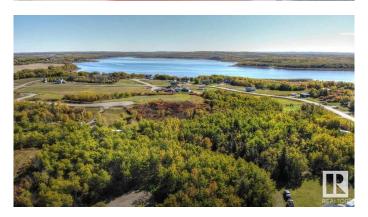

### \$69,900

0 Bedroom, 0.00 Bathroom, Rural on 0.53 Acres

Sante Estates, Rural St. Paul County, AB

FULL FILL YOURSELF AT EXTRAVAGANT LAC SANTE! - Sante Estates is a pristine subdivision with beach access for all property owners, generously offering a special family getaway for all seasons. A variety of lots are available such as full and partially treed lots, many with scenic rolling hills ideal for a walk-out basement, and gorgeous lake front lots with sandy beaches. Endless activities are abundant, with 10 golf courses within a few minutes drive, and 80' deep, clear, spring-fed waters perfect for all water sports, scuba diving, and a possible marina in the future. With hard-surfaced roads and a short drive to all amenities, this impressive subdivision has been designed to enjoy all aspects of country living while still ensuring a steady growth of monetary value. Not for RV use, Restrictive Covenant registered on title. VENDOR FINANCING AVAILABLE.