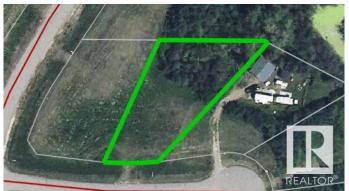

### \$69,900

0 Bedroom, 0.00 Bathroom, Rural on 0.53 Acres

Sante Estates, Rural St. Paul County, AB

FULL FILL YOURSELF AT EXTRAVAGANT LAC SANTE! - Sante Estates is a pristine subdivision with beach access for all property owners, generously offering a special family getaway for all seasons. A variety of lots are available such as full and partially treed lots, many with scenic rolling hills ideal for a walk-out basement, and gorgeous lake front lots with sandy beaches. Endless activities are abundant, with 10 golf courses within a few minutes drive, and 80' deep, clear, spring-fed waters perfect for all water sports, scuba diving, and a possible marina in the future. With hard-surfaced roads and a short drive to all amenities, this impressive subdivision has been designed to enjoy all aspects of country living while still ensuring a steady growth of monetary value. Not for RV use, Restrictive Covenant registered on title. VENDOR FINANCING AVAILABLE.

# **Community Information**

Address 863 56316 Rr 113

Area Rural St. Paul County

Subdivision Sante Estates

City Rural St. Paul County

County ALBERTA

Province AB

Postal Code T0B 4K0