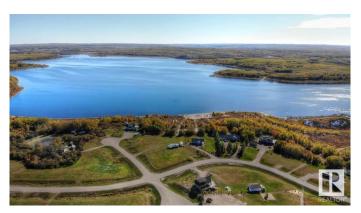

## \$99,900

0 Bedroom, 0.00 Bathroom, Rural on 1.04 Acres

Sante Estates, Rural St. Paul County, AB

FULL FILL YOURSELF AT EXTRAVAGANT LAC SANTE! - Sante Estates is a pristine subdivision with beach access for all property owners, generously offering a special family getaway for all seasons. A variety of lots are available such as full and partially treed lots, many with scenic rolling hills ideal for a walk-out basement, and gorgeous lake front lots with sandy beaches. Endless activities are abundant, with 10 golf courses within a few minutes drive, and 80' deep, clear, spring-fed waters perfect for all water sports, scuba diving, and a possible marina in the future. With hard-surfaced roads and a short drive to all amenities, this impressive subdivision has been designed to enjoy all aspects of country living while still ensuring a steady growth of monetary value. Not for RV use, Restrictive Covenant registered on title. VENDOR FINANCING AVAILABLE.

#### **Exterior**

Exterior Features Beach Access, Boating, Lake View, Park/Reserve, Recreation Use, See

Remarks