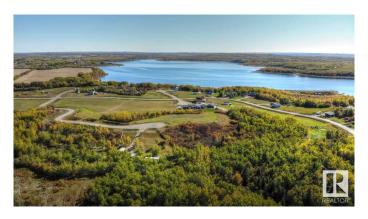

## \$99,900

0 Bedroom, 0.00 Bathroom, Rural on 1.04 Acres

Sante Estates, Rural St. Paul County, AB

FULL FILL YOURSELF AT EXTRAVAGANT LAC SANTE! - Sante Estates is a pristine subdivision with beach access for all property owners, generously offering a special family getaway for all seasons. A variety of lots are available such as full and partially treed lots, many with scenic rolling hills ideal for a walk-out basement, and gorgeous lake front lots with sandy beaches. Endless activities are abundant, with 10 golf courses within a few minutes drive, and 80' deep, clear, spring-fed waters perfect for all water sports, scuba diving, and a possible marina in the future. With hard-surfaced roads and a short drive to all amenities, this impressive subdivision has been designed to enjoy all aspects of country living while still ensuring a steady growth of monetary value. Not for RV use, Restrictive Covenant registered on title. VENDOR FINANCING AVAILABLE.

#### **Exterior**

Exterior Features Beach Access, Boating, Lake View, Park/Reserve, Recreation Use, See

Remarks