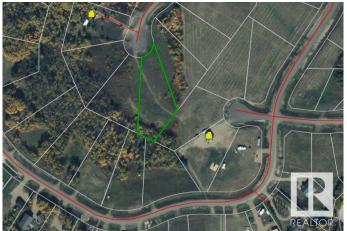

### \$109,900

0 Bedroom, 0.00 Bathroom, Rural on 1.06 Acres

Sante Estates, Rural St. Paul County, AB

FULL FILL YOURSELF AT EXTRAVAGANT LAC SANTE! - Sante Estates is a pristine subdivision with beach access for all property owners, generously offering a special family getaway for all seasons. A variety of lots are available such as full and partially treed lots, many with scenic rolling hills ideal for a walk-out basement, and gorgeous lake front lots with sandy beaches. Endless activities are abundant, with 10 golf courses within a few minutes drive, and 80' deep, clear, spring-fed waters perfect for all water sports, scuba diving, and a possible marina in the future. With hard-surfaced roads and a short drive to all amenities, this impressive subdivision has been designed to enjoy all aspects of country living while still ensuring a steady growth of monetary value. Not for RV use, Restrictive Covenant registered on title. VENDOR FINANCING AVAILABLE.

# **Community Information**

Address 818 56316 Rr 113

Area Rural St. Paul County

Subdivision Sante Estates

City Rural St. Paul County

County ALBERTA

Province AB

Postal Code T0B 4K0