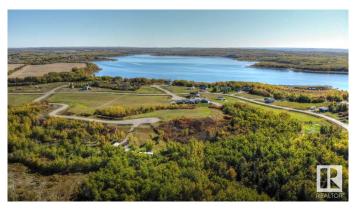

### \$109,900

0 Bedroom, 0.00 Bathroom, Rural on 1.06 Acres

Sante Estates, Rural St. Paul County, AB

FULL FILL YOURSELF AT EXTRAVAGANT LAC SANTE! - Sante Estates is a pristine subdivision with beach access for all property owners, generously offering a special family getaway for all seasons. A variety of lots are available such as full and partially treed lots, many with scenic rolling hills ideal for a walk-out basement, and gorgeous lake front lots with sandy beaches. Endless activities are abundant, with 10 golf courses within a few minutes drive, and 80' deep, clear, spring-fed waters perfect for all water sports, scuba diving, and a possible marina in the future. With hard-surfaced roads and a short drive to all amenities, this impressive subdivision has been designed to enjoy all aspects of country living while still ensuring a steady growth of monetary value. Not for RV use, Restrictive Covenant registered on title. VENDOR FINANCING AVAILABLE.