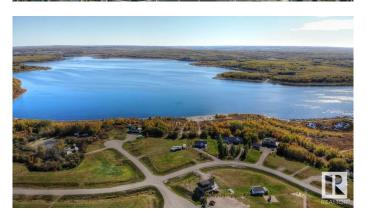

### \$109,900

0 Bedroom, 0.00 Bathroom, Rural on 1.06 Acres

Sante Estates, Rural St. Paul County, AB

FULL FILL YOURSELF AT EXTRAVAGANT LAC SANTE! - Sante Estates is a pristine subdivision with beach access for all property owners, generously offering a special family getaway for all seasons. A variety of lots are available such as full and partially treed lots, many with scenic rolling hills ideal for a walk-out basement, and gorgeous lake front lots with sandy beaches. Endless activities are abundant, with 10 golf courses within a few minutes drive, and 80' deep, clear, spring-fed waters perfect for all water sports, scuba diving, and a possible marina in the future. With hard-surfaced roads and a short drive to all amenities, this impressive subdivision has been designed to enjoy all aspects of country living while still ensuring a steady growth of monetary value. Not for RV use, Restrictive Covenant registered on title. VENDOR FINANCING AVAILABLE.