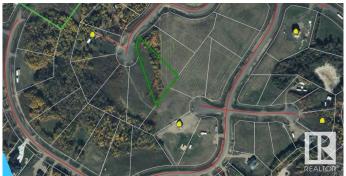

## \$109,900

0 Bedroom, 0.00 Bathroom, Rural on 1.00 Acres

Sante Estates, Rural St. Paul County, AB

FULL FILL YOURSELF AT EXTRAVAGANT LAC SANTE! - Sante Estates is a pristine subdivision with beach access for all property owners, generously offering a special family getaway for all seasons. A variety of lots are available such as full and partially treed lots, many with scenic rolling hills ideal for a walk-out basement, and gorgeous lake front lots with sandy beaches. Endless activities are abundant, with 10 golf courses within a few minutes drive, and 80' deep, clear, spring-fed waters perfect for all water sports, scuba diving, and a possible marina in the future. With hard-surfaced roads and a short drive to all amenities, this impressive subdivision has been designed to enjoy all aspects of country living while still ensuring a steady growth of monetary value. Not for RV use, Restrictive Covenant registered on title. VENDOR FINANCING AVAILABLE.

## **Community Information**

Address 819 56316 Rr 113

Area Rural St. Paul County

Subdivision Sante Estates

City Rural St. Paul County

County ALBERTA

Province AB

Postal Code T0B 4K0