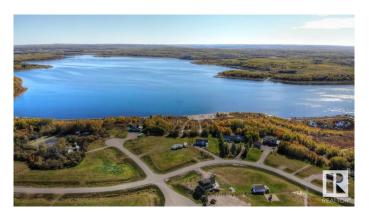

## \$109,900

0 Bedroom, 0.00 Bathroom, Rural on 1.00 Acres

Sante Estates, Rural St. Paul County, AB

FULL FILL YOURSELF AT EXTRAVAGANT LAC SANTE! - Sante Estates is a pristine subdivision with beach access for all property owners, generously offering a special family getaway for all seasons. A variety of lots are available such as full and partially treed lots, many with scenic rolling hills ideal for a walk-out basement, and gorgeous lake front lots with sandy beaches. Endless activities are abundant, with 10 golf courses within a few minutes drive, and 80' deep, clear, spring-fed waters perfect for all water sports, scuba diving, and a possible marina in the future. With hard-surfaced roads and a short drive to all amenities, this impressive subdivision has been designed to enjoy all aspects of country living while still ensuring a steady growth of monetary value. Not for RV use, Restrictive Covenant registered on title. VENDOR FINANCING AVAILABLE.

#### **Exterior**

Exterior Features Beach Access, Boating, Lake View, Park/Reserve, Recreation Use, See

Remarks