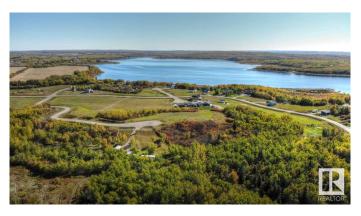

## \$109,900

0 Bedroom, 0.00 Bathroom, Rural on 1.00 Acres

Sante Estates, Rural St. Paul County, AB

FULL FILL YOURSELF AT EXTRAVAGANT LAC SANTE! - Sante Estates is a pristine subdivision with beach access for all property owners, generously offering a special family getaway for all seasons. A variety of lots are available such as full and partially treed lots, many with scenic rolling hills ideal for a walk-out basement, and gorgeous lake front lots with sandy beaches. Endless activities are abundant, with 10 golf courses within a few minutes drive, and 80' deep, clear, spring-fed waters perfect for all water sports, scuba diving, and a possible marina in the future. With hard-surfaced roads and a short drive to all amenities, this impressive subdivision has been designed to enjoy all aspects of country living while still ensuring a steady growth of monetary value. Not for RV use, Restrictive Covenant registered on title. VENDOR FINANCING AVAILABLE.