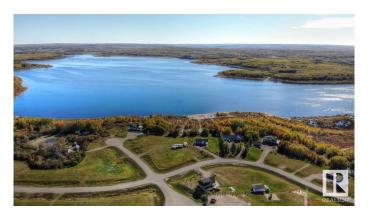

### \$109,900

0 Bedroom, 0.00 Bathroom, Rural on 1.14 Acres

Sante Estates, Rural St. Paul County, AB

FULL FILL YOURSELF AT EXTRAVAGANT LAC SANTE! - Sante Estates is a pristine subdivision with beach access for all property owners, generously offering a special family getaway for all seasons. A variety of lots are available such as full and partially treed lots, many with scenic rolling hills ideal for a walk-out basement, and gorgeous lake front lots with sandy beaches. Endless activities are abundant, with 10 golf courses within a few minutes drive, and 80' deep, clear, spring-fed waters perfect for all water sports, scuba diving, and a possible marina in the future. With hard-surfaced roads and a short drive to all amenities, this impressive subdivision has been designed to enjoy all aspects of country living while still ensuring a steady growth of monetary value. Not for RV use, Restrictive Covenant registered on title. VENDOR FINANCING AVAILABLE.

### **Exterior**

Exterior Features Beach Access, Boating, Lake View, Park/Reserve, Recreation Use, See

Remarks