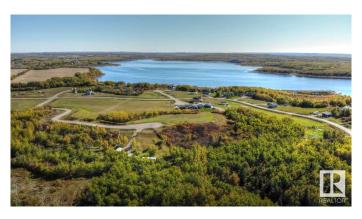

### \$109,900

0 Bedroom, 0.00 Bathroom, Rural on 1.14 Acres

Sante Estates, Rural St. Paul County, AB

FULL FILL YOURSELF AT EXTRAVAGANT LAC SANTE! - Sante Estates is a pristine subdivision with beach access for all property owners, generously offering a special family getaway for all seasons. A variety of lots are available such as full and partially treed lots, many with scenic rolling hills ideal for a walk-out basement, and gorgeous lake front lots with sandy beaches. Endless activities are abundant, with 10 golf courses within a few minutes drive, and 80' deep, clear, spring-fed waters perfect for all water sports, scuba diving, and a possible marina in the future. With hard-surfaced roads and a short drive to all amenities, this impressive subdivision has been designed to enjoy all aspects of country living while still ensuring a steady growth of monetary value. Not for RV use, Restrictive Covenant registered on title. VENDOR FINANCING AVAILABLE.

### **Exterior**

Exterior Features Beach Access, Boating, Lake View, Park/Reserve, Recreation Use, See

Remarks