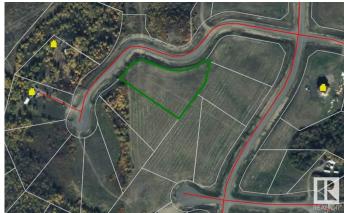

## **Community Information**

Address 821 56316 Rr 113

Area Rural St. Paul County

Subdivision Sante Estates

City Rural St. Paul County

County ALBERTA

Province AB

Postal Code T0B 4K0