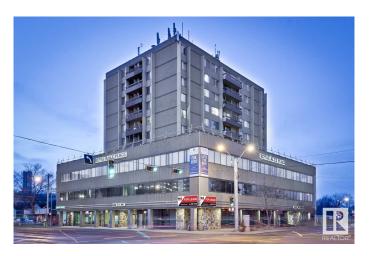

# **\$0 - 10106 111 Av Nw, Edmonton**

MLS® #E4146980

#### \$0

Bedroom, Bathroom, 1,529 sqft Retail on 0.00 Acres

Spruce Avenue, Edmonton, AB

1,529 and 1,622 sq.ft.± available for Lease. TI allowance available. Adjacent to Royal Alexandra Hospital & minutes away from Kingsway/Royal Alex LRT Station. Exposure to 31,200 vehicles per day on 111 Avenue and 101 Street (2022 City of Edmonton). Less than 10 minutes to downtown Edmonton.

Built in 1969