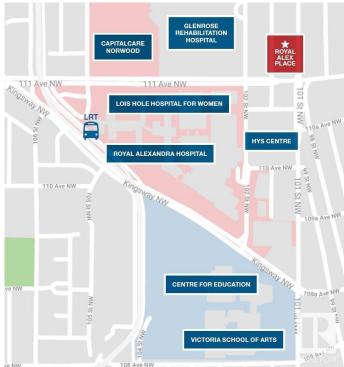

#### \$0

Bedroom, Bathroom, 1,529 sqft Retail on 0.00 Acres

Spruce Avenue, Edmonton, AB

1,529 and 1,622 sq.ft.± available for Lease. TI allowance available. Adjacent to Royal Alexandra Hospital & minutes away from Kingsway/Royal Alex LRT Station. Exposure to 31,200 vehicles per day on 111 Avenue and 101 Street (2022 City of Edmonton). Less than 10 minutes to downtown Edmonton.