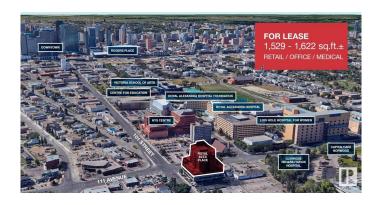

#### \$0

Bedroom, Bathroom, 1,529 sqft Retail on 0.00 Acres

Spruce Avenue, Edmonton, AB

1,529 and 1,622 sq.ft.± available for Lease. TI allowance available. Adjacent to Royal Alexandra Hospital & minutes away from Kingsway/Royal Alex LRT Station. Exposure to 31,200 vehicles per day on 111 Avenue and 101 Street (2022 City of Edmonton). Less than 10 minutes to downtown Edmonton.