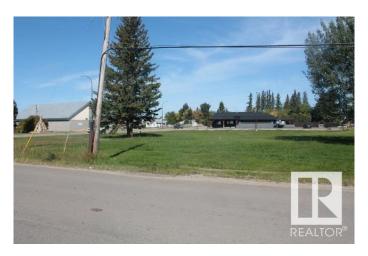

## \$275,000

0 Bedroom, 0.00 Bathroom, Land Commercial on 0.00 Acres

Elk Point, Elk Point, AB

LOCATION, LOCATION, LOCATION!!! PRIME HIGHWAY COMMERCIAL PROPERTY IN ELK POINT. This is the number one location for a highway business in Elk Point. The property is located at the intersection of a primary entrance to the industrial subdivision, the main entrance to downtown and highway 41. There is over 200 ft of highway frontage as well as over 200 ft of frontage off 50th avenue, giving you many options for smooth traffic flow through your business. If you are thinking of starting a service station, franchise or any other highway service you will be hard pressed to find a better location. The property has been cleared and is ready for you to start your business.