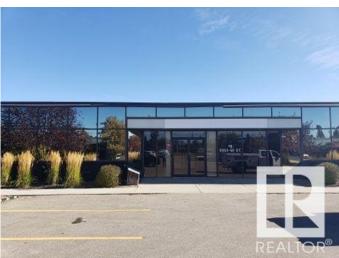

#### \$0

Bedroom, Bathroom, 10,032 sqft Office on 0.00 Acres

Eastgate Business Park, Edmonton, AB

Unique opportunity to lease space within the Parkwood Office Centre, a professional office complex comprised of three single story buildings! Flexible suite sizes ranging from as small as 761 sf up to 11,371 sf. Abundance of surface parking (over 150 stalls) available at no charge. Net rental rates ranging from \$10/sf depending on opportunity.