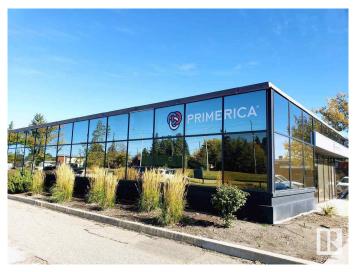

#### \$0

Bedroom, Bathroom, 10,032 sqft Office on 0.00 Acres

Eastgate Business Park, Edmonton, AB

Unique opportunity to lease space within the Parkwood Office Centre, a professional office complex comprised of three single story buildings! Flexible suite sizes ranging from as small as 761 sf up to 11,371 sf. Abundance of surface parking (over 150 stalls) available at no charge. Net rental rates ranging from \$10/sf depending on opportunity.