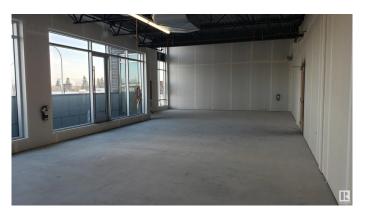

### \$312,340

Bedroom, Bathroom, 916 sqft Retail on 0.00 Acres

Lauderdale, Edmonton, AB

\*\*\*\*ONLY 3 UNITS REMANING\*\*\* Unique Owner/User & Leasing Opportunities with unit sizes from 916 sq.ft.± Join Circle K, COCO Bubble Tea and other prominent retailers/professional service providers in an exciting NEW development with exposure along 97 Street with 44,900± VPD. SEEKING Daycare, grocery, restaurants, cafés, furniture, professional services, health and medical providers.

### **Essential Information**

MLS® # E4222991 Price \$312,340

Square Footage 916
Acres 0.00
Year Built 2020
Type Retail