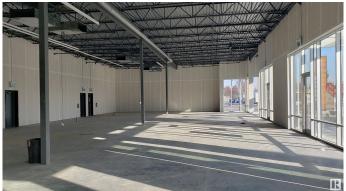

### \$641,500

Bedroom, Bathroom, 1,320 sqft Retail on 0.00 Acres

Lauderdale, Edmonton, AB

\*\*\*\*NEW PRICING \*\*\* Unique Owner/User & Leasing Opportunities with unit sizes ranging from 1,249 sq.ft.±. Join Circle K and other prominent retailers in an exciting redevelopment that will serve as a retail gateway to the north side of Edmonton. Building 3: Offers exceptional visibility and naming signage plus up to 1,000+ sq.ft. of exclusive use area idea for child care operators. Excellent access with multiple access/egress points and exposure along 97 Street with 44,900± VPD. Various opportunities for grocery, restaurants, cafés, furniture, professional services, health and medical businesses.