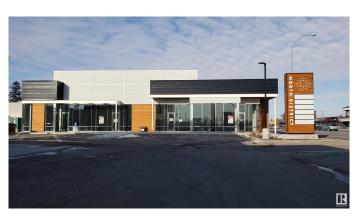

# \$641,500 - 12840 97 St Nw Nw, Edmonton

MLS® #E4222992

### \$641,500

Bedroom, Bathroom, 1,320 sqft Retail on 0.00 Acres

Lauderdale, Edmonton, AB

\*\*\*\*NEW PRICING \*\*\* Unique Owner/User & Leasing Opportunities with unit sizes ranging from 1,249 sq.ft.±. Join Circle K and other prominent retailers in an exciting redevelopment that will serve as a retail gateway to the north side of Edmonton. Building 3: Offers exceptional visibility and naming signage plus up to 1,000+ sq.ft. of exclusive use area idea for child care operators. Excellent access with multiple access/egress points and exposure along 97 Street with 44,900± VPD. Various opportunities for grocery, restaurants, cafés, furniture, professional services, health and medical businesses.