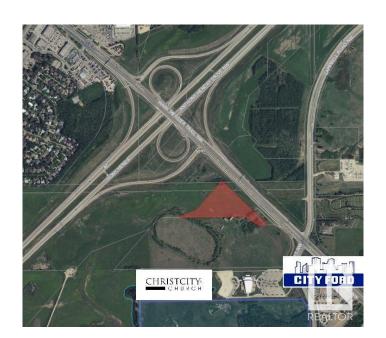

#### \$2,151,000

Bedroom, Bathroom, Land Commercial on 7.17 Acres

Anthony Henday Mistatim, Edmonton, AB

7.17 acres of land with direct exposure to Mark Messier Trail which has approximately 32,500 AAVPD (2017). Easy access to Anthony Henday and St. Albert. Potential for commercial, industrial or urban service uses.