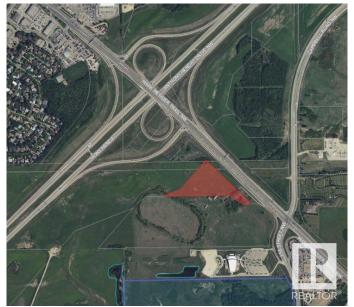

#### \$2,151,000

Bedroom, Bathroom, Land Commercial on 7.17 Acres

Anthony Henday Mistatim, Edmonton, AB

7.17 acres of land with direct exposure to Mark Messier Trail which has approximately 32,500 AAVPD (2017). Easy access to Anthony Henday and St. Albert. Potential for commercial, industrial or urban service uses.