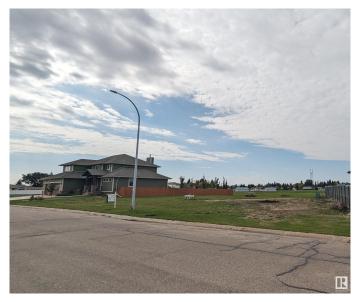

## \$127,500

0 Bedroom, 0.00 Bathroom, Single Family on 0.00 Acres

Vegreville, Vegreville, AB

Rare find! Looking to build and want that elusive oversized/estate lot? Look no further. Incredibly large 14332 square foot lot backing onto large park on the North end of Vegreville. Golf, soccer, hockey playground all close by. Perfect place to build your executive home!