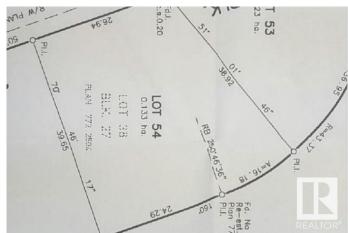

## \$127,500

0 Bedroom, 0.00 Bathroom, Single Family on 0.00 Acres

Vegreville, Vegreville, AB

Rare find! Looking to build and want that elusive oversized/estate lot? Look no further. Incredibly large 14332 square foot lot backing onto large park on the North end of Vegreville. Golf, soccer, hockey playground all close by. Perfect place to build your executive home!

# **Community Information**

Address 5822 44a Street

Area Vegreville
Subdivision Vegreville
City Vegreville
County ALBERTA

Province AB

Postal Code T9C 1E2