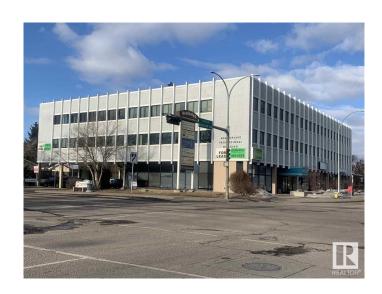

### \$0

Bedroom, Bathroom, 651 sqft Office on 0.00 Acres

Meadowlark Park\_EDMO, Edmonton, AB

Suites available include from 582 sf up to 4,928 sf. Medical and professional building. Parking ratio is 2:1,200 sf. Easily accessible location. Located on the corner of Meadowlark road (159 Street) and 87 Avenue. Bus stop directly out from of building. Signage opportunities available. Flexible size opportunities with the ability to accommodate a wide variety of medical and professional users. Located along the future Valley Line West LRT route with a 3 minute walk to closest stop.