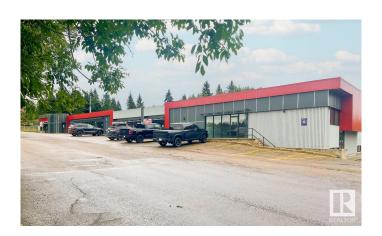

# \$0 - 20 Sir Winston Churchill Avenue, St. Albert

MLS® #E4231301

### \$0

0 Bedroom, 0.00 Bathroom, Retail on 0.00 Acres

Grandin, St. Albert, AB

Ideal for retail/ flex/ showroom tenants. Main floor rates starting at \$18/sf net, lower level negotiable plus \$5.46/sf operating costs. Full exterior renovation recently completed. Located directly next to Grandin Parc Village developments bringing high density residential to the immediate area. Zoning allows for a wide variety of uses.