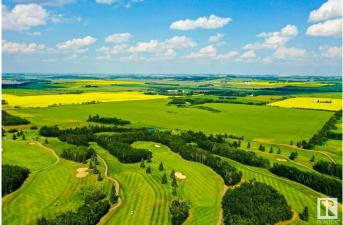

### \$4,999,000

0 Bedroom, 0.00 Bathroom, Land Commercial on 0.00 Acres

Dodds Lake, Innisfail, AB

136.43 Acres of PRIME Residential Mixed Development Land adjoining the Current Hazelwood Residential Development and the Innisfail Golf Club right in the Heart of Innisfail Alberta. This unique property is an Excellent Investment and Development Opportunity while Currently serving Agricultural needs. Zoned RD (Reserved for Future Development within Innisfailâ€<sup>TM</sup>s current NASP) this Land is an Integral and Main Component to the Expansion of the Innisfail Community. This is a Very Rare Investment Opportunity!