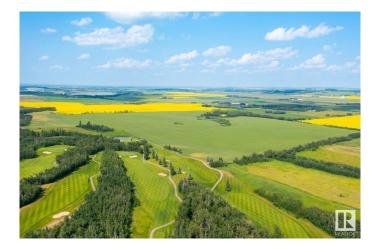

### \$4,999,000

0 Bedroom, 0.00 Bathroom, Land Commercial on 0.00 Acres

Dodds Lake, Innisfail, AB

136.43 Acres of PRIME Residential Mixed Development Land adjoining the Current Hazelwood Residential Development and the Innisfail Golf Club right in the Heart of Innisfail Alberta. This unique property is an Excellent Investment and Development Opportunity while Currently serving Agricultural needs. Zoned RD (Reserved for Future Development within Innisfailâ€<sup>TM</sup>s current NASP) this Land is an Integral and Main Component to the Expansion of the Innisfail Community. This is a Very Rare Investment Opportunity!