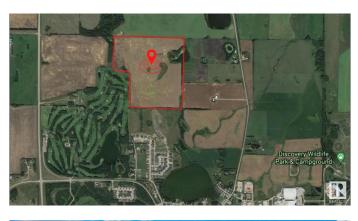

### \$4,999,000

0 Bedroom, 0.00 Bathroom, Land Commercial on 0.00 Acres

Dodds Lake, Innisfail, AB

136.43 Acres of PRIME Residential Mixed Development Land adjoining the Current Hazelwood Residential Development and the Innisfail Golf Club right in the Heart of Innisfail Alberta. This unique property is an Excellent Investment and Development Opportunity while Currently serving Agricultural needs. Zoned RD (Reserved for Future Development within Innisfailâ€<sup>TM</sup>s current NASP) this Land is an Integral and Main Component to the Expansion of the Innisfail Community. This is a Very Rare Investment Opportunity!

## **Community Information**

| Address     | Twp 360 - Rr 283c |
|-------------|-------------------|
| Area        | Innisfail         |
| Subdivision | Dodds Lake        |
| City        | Innisfail         |
| County      | ALBERTA           |
| Province    | AB                |