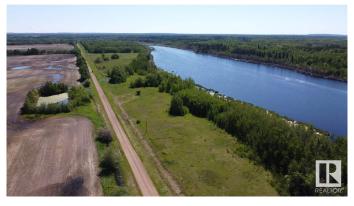

## \$145,900

0 Bedroom, 0.00 Bathroom, Rural on 25.00 Acres

None, Rural Westlock County, AB

SUBDIVISION UNDERWAY!!!!....THIS 25 ACRE PARCEL IS CURRANTLY BEING SUBDIVIDED INTO 5 LOTS CONTAINING APPROX 5 ACRES EACH, EACH LOT IS PRICED AT \$145,900.00. SUBDIVISION TO BE COMPLETE END OF JULY 2025. GREAT OPERTUNITY TO OWN LAND ON A LAKE. ATTENTION CAMPERS AND RECREATIONAL ENTHUSIASTS.....THE SEASON IS FAST APPROCHING, GET OUT AND ENJOY ALBERTAS BEAUTY. LAKEFRONT LIVING ON HELLIWELL LAKE. AMAZING VIEWS !!!! LOCATED JUST OFF HIWAY 2 APPROXIMATELY 6 MILES NORTH OF CLYDE. POWER AND NATURAL GAS NEAR PROPERTY LINES. RECREATIONAL WONDERLAND WITH PRIVATE BOATING AND FISHING. 15 MIN FROM WESTLOCK, 40 MIN TO ATHABASCA AND 45 FROM ST ALBERT, GREAT OPPORTUNITY HERE!!! A **DEFINITE MUST SEE!!** 

#### **Exterior**

Exterior Features Backs Onto Lake, Boating, Fenced, Lake View, Private Setting,

Subdividable Lot, Waterfront Property