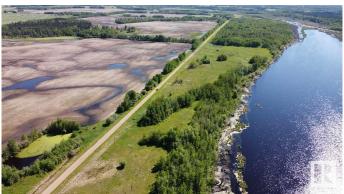

## \$145,900

0 Bedroom, 0.00 Bathroom, Rural on 25.00 Acres

None, Rural Westlock County, AB

SUBDIVISION UNDERWAY!!!!....THIS 25 ACRE PARCEL IS CURRANTLY BEING SUBDIVIDED INTO 5 LOTS CONTAINING APPROX 5 ACRES EACH, EACH LOT IS PRICED AT \$145,900.00. SUBDIVISION TO BE COMPLETE END OF JULY 2025. GREAT OPERTUNITY TO OWN LAND ON A LAKE. ATTENTION CAMPERS AND RECREATIONAL ENTHUSIASTS.....THE SEASON IS FAST APPROCHING, GET OUT AND ENJOY ALBERTAS BEAUTY. LAKEFRONT LIVING ON HELLIWELL LAKE. AMAZING VIEWS !!!! LOCATED JUST OFF HIWAY 2 APPROXIMATELY 6 MILES NORTH OF CLYDE. POWER AND NATURAL GAS NEAR PROPERTY LINES. RECREATIONAL WONDERLAND WITH PRIVATE BOATING AND FISHING. 15 MIN FROM WESTLOCK, 40 MIN TO ATHABASCA AND 45 FROM ST ALBERT, GREAT OPPORTUNITY HERE!!! A **DEFINITE MUST SEE!!** 

#### **Exterior**

Exterior Features Backs Onto Lake, Boating, Fenced, Lake View, Private Setting,

Subdividable Lot, Waterfront Property