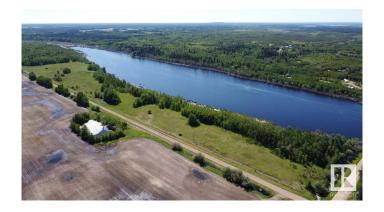

## \$145,900

0 Bedroom, 0.00 Bathroom, Rural on 25.00 Acres

None, Rural Westlock County, AB

SUBDIVISION UNDERWAY!!!!....THIS 25 ACRE PARCEL IS CURRANTLY BEING SUBDIVIDED INTO 5 LOTS CONTAINING APPROX 5 ACRES EACH, EACH LOT IS PRICED AT \$145,900.00. SUBDIVISION TO BE COMPLETE END OF JULY 2025. GREAT OPERTUNITY TO OWN LAND ON A LAKE. ATTENTION CAMPERS AND RECREATIONAL ENTHUSIASTS.....THE SEASON IS FAST APPROCHING, GET OUT AND ENJOY ALBERTAS BEAUTY. LAKEFRONT LIVING ON HELLIWELL LAKE. AMAZING VIEWS !!!! LOCATED JUST OFF HIWAY 2 APPROXIMATELY 6 MILES NORTH OF CLYDE. POWER AND NATURAL GAS NEAR PROPERTY LINES. RECREATIONAL WONDERLAND WITH PRIVATE BOATING AND FISHING. 15 MIN FROM WESTLOCK, 40 MIN TO ATHABASCA AND 45 FROM ST ALBERT, GREAT OPPORTUNITY HERE!!! A **DEFINITE MUST SEE!!** 

#### **Exterior**

Exterior Features Backs Onto Lake, Boating, Fenced, Lake View, Private Setting,

Subdividable Lot, Waterfront Property