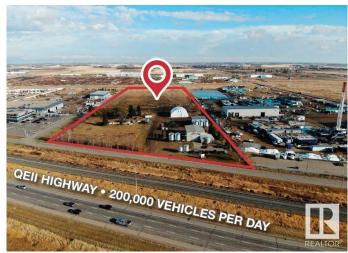

#### \$6,999,000

Bedroom, Bathroom, 7,440 sqft Land Commercial on 19.27 Acres

Nisku, Nisku, AB

BLACKMUD LANDING SITE- 19.27 acres of Industrial land in Nisku with direct exposure to QE2 highway! Rare opportunity to purchase a highly visible industrial site. Property currently contains two industrial buildings totaling 7,440 sf and is partially developed with compacted gravel. Numerous redevelopment possibilities and opportunities. Strategic location with excellent access to 41 Avenue interchange Nisku Spine Road, Hwy 2, Hwy 625 and Anthony Henday.