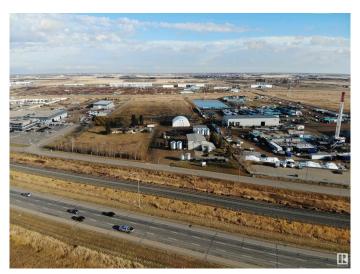

#### \$6,999,000

Bedroom, Bathroom, 7,440 sqft Land Commercial on 19.27 Acres

Nisku, Nisku, AB

BLACKMUD LANDING SITE- 19.27 acres of Industrial land in Nisku with direct exposure to QE2 highway! Rare opportunity to purchase a highly visible industrial site. Property currently contains two industrial buildings totaling 7,440 sf and is partially developed with compacted gravel. Numerous redevelopment possibilities and opportunities. Strategic location with excellent access to 41 Avenue interchange Nisku Spine Road, Hwy 2, Hwy 625 and Anthony Henday.