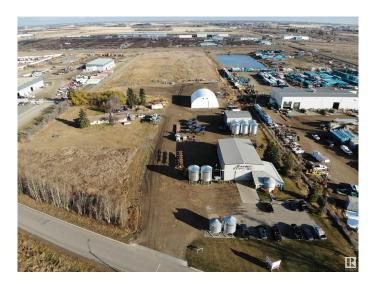

#### \$6,999,000

Bedroom, Bathroom, 7,440 sqft Land Commercial on 19.27 Acres

Nisku, Nisku, AB

BLACKMUD LANDING SITE- 19.27 acres of Industrial land in Nisku with direct exposure to QE2 highway! Rare opportunity to purchase a highly visible industrial site. Property currently contains two industrial buildings totaling 7,440 sf and is partially developed with compacted gravel. Numerous redevelopment possibilities and opportunities. Strategic location with excellent access to 41 Avenue interchange Nisku Spine Road, Hwy 2, Hwy 625 and Anthony Henday.