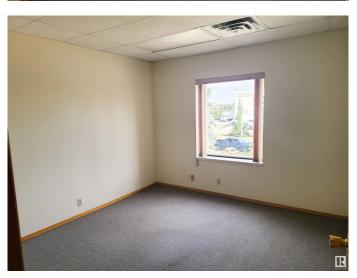

#### \$0

Bedroom, Bathroom, 1,500 sqft Office on 0.00 Acres

McNamara Industrial, Edmonton, AB

From 1,500 sq.ft.± to 4,500 sq.ft.± available • Strategically located in West Edmonton • Move in ready with updated flooring for new tenant • Double row surface parking • Well maintained and managed 2 story property • Easy access to Stony Plain Road and Anthony Henday Drive