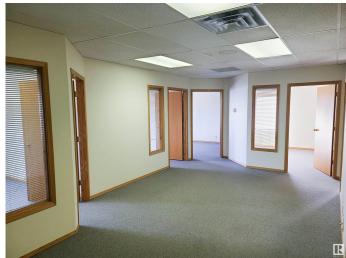

#### \$0

Bedroom, Bathroom, 1,500 sqft Office on 0.00 Acres

McNamara Industrial, Edmonton, AB

From 1,500 sq.ft.± to 4,500 sq.ft.± available • Strategically located in West Edmonton • Move in ready with updated flooring for new tenant • Double row surface parking • Well maintained and managed 2 story property • Easy access to Stony Plain Road and Anthony Henday Drive