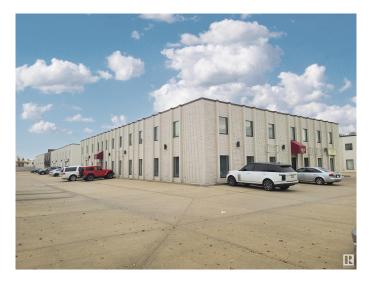

#### \$0

Bedroom, Bathroom, 1,500 sqft Office on 0.00 Acres

McNamara Industrial, Edmonton, AB

From 1,500 sq.ft.± to 4,500 sq.ft.± available • Strategically located in West Edmonton • Move in ready with updated flooring for new tenant • Double row surface parking • Well maintained and managed 2 story property • Easy access to Stony Plain Road and Anthony Henday Drive

Built in 1980

## **Community Information**

Address 10470 176 St Nw

Area Edmonton

Subdivision McNamara Industrial

City Edmonton

Province AB

Postal Code T5S 1C3

**Exterior** 