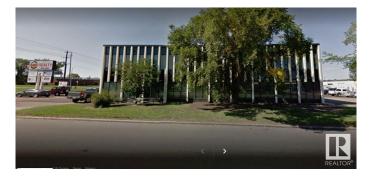

#### \$0

Bedroom, Bathroom, 970 sqft Office on 0.00 Acres

Mcintyre Industrial, Edmonton, AB

970' net area, beautiful office space 2nd flr. Only \$2,145/month price includes property tax, building fire insurance, utilities (gas, water, power) & lawn care/snow removal. Beautiful living plants throughout the common areas of building. Several leasing options up to 2,757 sq ft.