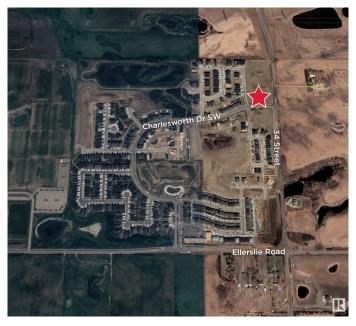

#### \$0

Bedroom, Bathroom, 22 sqft Retail on 0.00 Acres

Charlesworth, Edmonton, AB

Multiple commercial Retail Units are available for pre-leasing in this rapidly developing community of Charlesworth in fast growing SW corridor of the city. The community is expanding quickly with proposed high density buildings in the surrounding of this development. This high quality development should be up for possession in Spring/Summer of 2023. We are leasing these units from \$ 32-00 PSF and, the DRIVE THRU UNITS at 35.00 PSF. A variety of businesses including: Food and Beverage Services, Personal Services, Financial and Insurance, Health Services/Medical usages (General Physician, Pharmacy, Chiro, Massage etc.), Day Care and, Out of School care, Dine in restaurant are a good fit to serve this local community. We have units available with Patio.