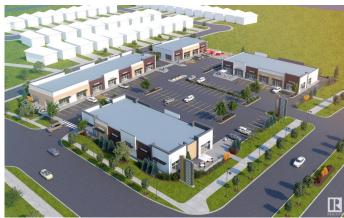

#### \$0

Bedroom, Bathroom, 22 sqft Retail on 0.00 Acres

Charlesworth, Edmonton, AB

Multiple commercial Retail Units are available for pre-leasing in this rapidly developing community of Charlesworth in fast growing SW corridor of the city. The community is expanding quickly with proposed high density buildings in the surrounding of this development. This high quality development should be up for possession in Spring/Summer of 2023. We are leasing these units from \$ 32-00 PSF and, the DRIVE THRU UNITS at 35.00 PSF. A variety of businesses including: Food and Beverage Services, Personal Services, Financial and Insurance, Health Services/Medical usages (General Physician, Pharmacy, Chiro, Massage etc.), Day Care and, Out of School care, Dine in restaurant are a good fit to serve this local community. We have units available with Patio.