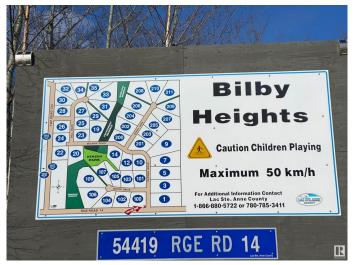

## \$94,900

0 Bedroom, 0.00 Bathroom, Rural on 2.52 Acres

Bilby Heights, Rural Lac Ste. Anne County, AB

This 2.52 Acre Lot 10 minutes North of Stony Plain has pavement most of the way to the Subdivision. Lots of Trees and Recreational areas to enjoy. Located next to a reserve.

#### **Essential Information**

MLS® # E4286999 Price \$94,900

Bathrooms 0.00
Acres 2.52
Type Rural

Sub-Type Vacant Lot/Land

Status Active

Address 14 54419 Rge Rd 14

Area Rural Lac Ste. Anne County

Subdivision Bilby Heights