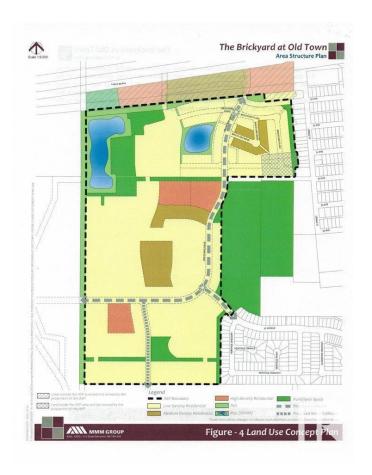

#### \$13,950,000

0 Bedroom, 0.00 Bathroom, Land Commercial on 0.00 Acres

Old Town North, Stony Plain, AB

126.89 acres of undeveloped lands are part of the Brickyard at Old Town in the west part of Stony Plain. These lands are an extension to the first stages of development consisting of low to medium density residential with completed housing. The lands are covered under the Old Town Area Structure Plan Bylaw and are ready for an ongoing residential development. Lands border onto urban reserve consisting of parks, baseball diamonds, existing Glenn Hall arena, curling rinks. A new recreation centre for the urban reserve is proposed including new recreation centre, rinks and fieldhouse along with schools. With the first stages of devellpment pre-servicing for these lands have been completed to faciliate future development. The pre-servicing includes sanitary sewers, water connection & SWM pond. The future development of lands will include single family residential of low to medium density and multi-family lots. This is an excellent opportunity for an ongoing development & housing program in Stony Plain.