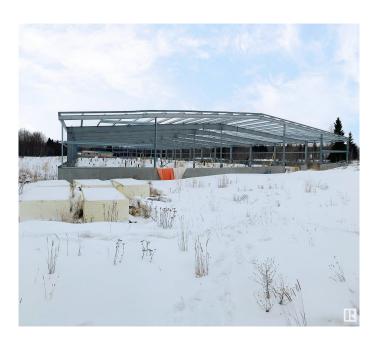

### \$755,000

0 Bedroom, 0.00 Bathroom, Land Commercial on 0.00 Acres

Seba Beach, Rural Parkland County, AB

Serviced land parcel with partially developed production facility • Property currently demised as follows: 22,012 sq.ft.± steel frame building on 2.73 acres± with services intended for a cannabis cultivation or food production upon completion • Excess land of 76.27 acres± • All building plans and transferable permits included as part of the sale • Located just off HWY 16, North of Wabamun Lake and ~40 minutes from Edmonton city limits • Water well and an unquantified amount of gravel material to the excess land point