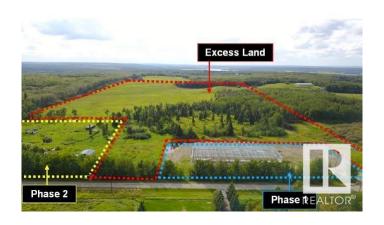

### \$755,000

0 Bedroom, 0.00 Bathroom, Land Commercial on 0.00 Acres

Seba Beach, Rural Parkland County, AB

Serviced land parcel with partially developed production facility • Property currently demised as follows: 22,012 sq.ft.± steel frame building on 2.73 acres± with services intended for a cannabis cultivation or food production upon completion • Excess land of 76.27 acres± • All building plans and transferable permits included as part of the sale • Located just off HWY 16, North of Wabamun Lake and ~40 minutes from Edmonton city limits • Water well and an unquantified amount of gravel material to the excess land point