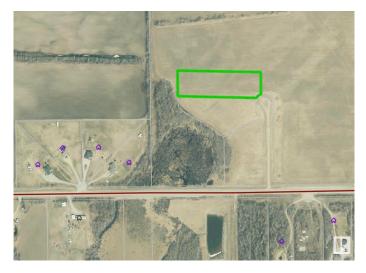

### **Community Information**

| Address     | 41512 Township Road 624 |
|-------------|-------------------------|
| Area        | Rural Bonnyville M.D.   |
| Subdivision | None                    |
| City        | Rural Bonnyville M.D.   |
| County      | ALBERTA                 |
| Province    | AB                      |
| Postal Code | T9M 1P1                 |