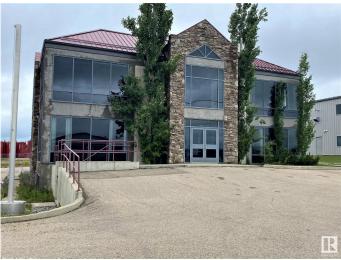

#### \$2,900,000

0 Bedroom, 0.00 Bathroom, Office on 0.00 Acres

Poplar Ridge (Brazeau), Rural Brazeau County, AB

Impressive 2 storey office building with full basement and 3 bay heated garage. Inviting reception area, surrounded by multiple offices are on main floor. On the 2nd floor you will find a boardroom with kitchenette and 2 executive offices with balcony access. Basement features a large crew meeting room with kitchenette, exercise room, bathrooms with showers, large fire safe vault room, mechanical room and storage. 3 bay heated garage is accessed from the building. Paved parking. Property is leased at \$12,500 triple net per month for a 5 year lease.