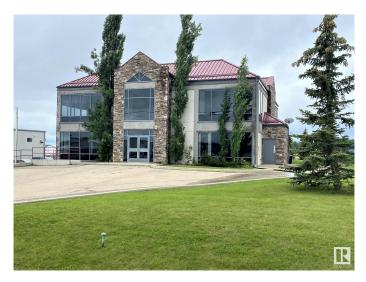

#### \$2,900,000

0 Bedroom, 0.00 Bathroom, Office on 0.00 Acres

Poplar Ridge (Brazeau), Rural Brazeau County, AB

Impressive 2 storey office building with full basement and 3 bay heated garage. Inviting reception area, surrounded by multiple offices are on main floor. On the 2nd floor you will find a boardroom with kitchenette and 2 executive offices with balcony access. Basement features a large crew meeting room with kitchenette, exercise room, bathrooms with showers, large fire safe vault room, mechanical room and storage. 3 bay heated garage is accessed from the building. Paved parking. Property is leased at \$12,500 triple net per month for a 5 year lease.

Built in 2005