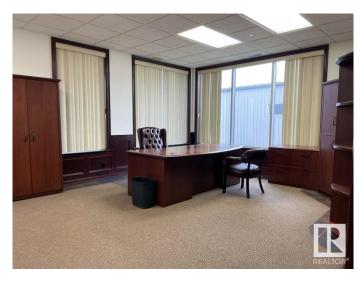

#### \$2,900,000

0 Bedroom, 0.00 Bathroom, Office on 0.00 Acres

Poplar Ridge (Brazeau), Rural Brazeau County, AB

Impressive 2 storey office building with full basement and 3 bay heated garage. Inviting reception area, surrounded by multiple offices are on main floor. On the 2nd floor you will find a boardroom with kitchenette and 2 executive offices with balcony access. Basement features a large crew meeting room with kitchenette, exercise room, bathrooms with showers, large fire safe vault room, mechanical room and storage. 3 bay heated garage is accessed from the building. Paved parking. Property is leased at \$12,500 triple net per month for a 5 year lease.