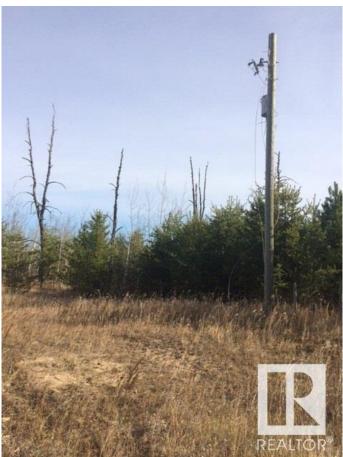

#### \$95,000

0 Bedroom, 0.00 Bathroom, Land Commercial on 0.00 Acres

None, Rural Sturgeon County, AB

2.47 acre parcel in Heartland Industrial 3 miles north and 3 miles west of NWR Upgrader and Fertilizer plant...zoned heavy industrial...3 phase power at property line. 1/2 mile south of new highway Heartland Drive (TWP 570) connecting Hwy 38 and Opal Rd.