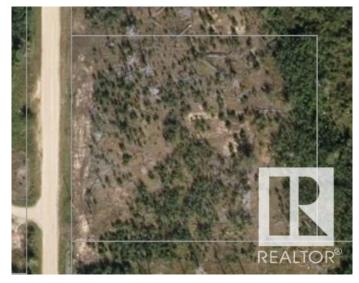

#### \$95,000

0 Bedroom, 0.00 Bathroom, Land Commercial on 0.00 Acres

None, Rural Sturgeon County, AB

2.47 acre parcel in Heartland Industrial 3 miles north and 3 miles west of NWR Upgrader and Fertilizer plant...zoned heavy industrial...3 phase power at property line. 1/2 mile south of new highway Heartland Drive (TWP 570) connecting Hwy 38 and Opal Rd.