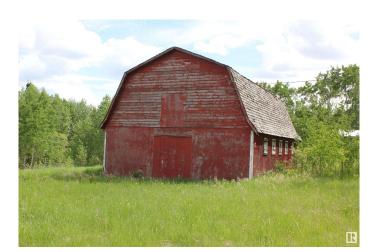

## \$115,000

0 Bedroom, 0.00 Bathroom, Rural on 10.00 Acres

None, Rural St. Paul County, AB

10 Acres along highway 41 with power, gas, drilled well & and a nice barn. Looking for a nice place to build your dream home with great access, fruit trees, and a barn with plenty of life left? This sub-division is complete and ready for a new owner. Great place for a hobby farm for a few horses, sheep or hens whatever you choose. The options are numerous. 2024 Tax Amount: \$414.05

#### Exterior

Exterior Features Fruit Trees/Shrubs, Hillside, Not Fenced, Not Landscaped