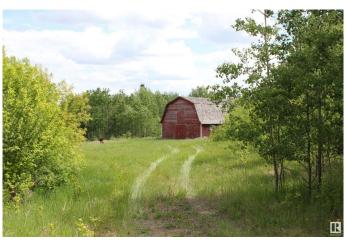

## \$115,000

0 Bedroom, 0.00 Bathroom, Rural on 10.00 Acres

None, Rural St. Paul County, AB

10 Acres along highway 41 with power, gas, drilled well & and a nice barn. Looking for a nice place to build your dream home with great access, fruit trees, and a barn with plenty of life left? This sub-division is complete and ready for a new owner. Great place for a hobby farm for a few horses, sheep or hens whatever you choose. The options are numerous. 2024 Tax Amount: \$414.05

#### Exterior

Exterior Features Fruit Trees/Shrubs, Hillside, Not Fenced, Not Landscaped