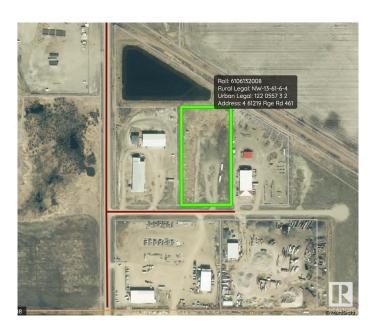

# \$399,900 - 4 61219 Range Road 461, Rural Bonnyville M.D.

MLS® #E4315245

### \$399,900

0 Bedroom, 0.00 Bathroom, Land Commercial on 0.00 Acres

None, Rural Bonnyville M.D., AB

Attention Investors and expanding Business Owners! This 5 acre Industrial zoned parcel is located between Hwy 28 and Hwy 660 - a fantastic location to build your new shop on the outskirts of town yet in the MD of Bonnyville, centrally located in the heart of the oil patch!

## **Community Information**

Address 4 61219 Range Road 461

Area Rural Bonnyville M.D.

Subdivision None

City Rural Bonnyville M.D.

County ALBERTA

Province AB

Postal Code T9N 2J6