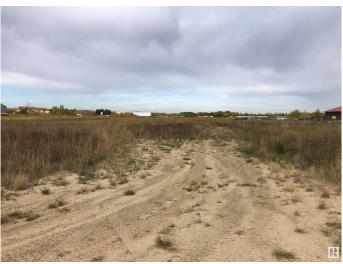

### \$399,900

0 Bedroom, 0.00 Bathroom, Land Commercial on 0.00 Acres

None, Rural Bonnyville M.D., AB

Attention Investors and expanding Business Owners! This 5 acre Industrial zoned parcel is located between Hwy 28 and Hwy 660 - a fantastic location to build your new shop on the outskirts of town yet in the MD of Bonnyville, centrally located in the heart of the oil patch!