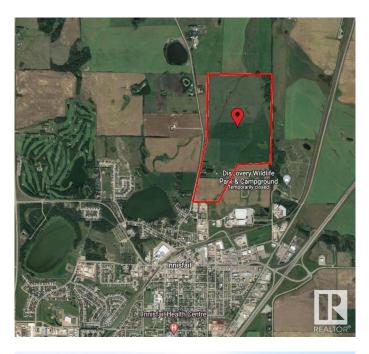

## \$7,800,000

0 Bedroom, 0.00 Bathroom, Land Commercial on 0.00 Acres

North Industrial, Innisfail, AB

270 Acres of PRIME Industrial Development Land on the Leading Edge of Innisfail's NASP. This Unique Property is an Excellent Investment and Development Opportunity. With allocation for Industrial purposes and directly connected to North Innisfail and all Municipal Service Connections, it's an ideal parcel. While the land is currently serving Agricultural & Cattle needs, it is Zoned RD (Reserved for Future Development) within Innisfailâ€<sup>™</sup>s current NASP and is an Integral Main Component to the Expansion in the town of Innisfail. It's a very Rare Investment Opportunity in a Community Poised for Expansive Growth! This land can be sold in 2 separate parcels comprised of the South - 110 Acre Parcel at \$3,300,000 & the North - 160 Acre Parcel at \$4,500,000.

# **Community Information**

Address 6360 C & E Trail

| Area        | Innisfail        |
|-------------|------------------|
| Subdivision | North Industrial |
| City        | Innisfail        |
| County      | ALBERTA          |
| Province    | AB               |
| Postal Code | T4G 0G9          |