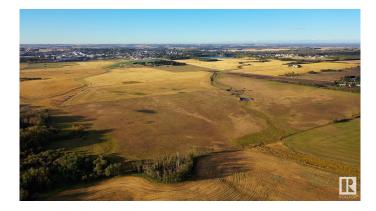

## \$7,800,000

0 Bedroom, 0.00 Bathroom, Land Commercial on 0.00 Acres

North Industrial, Innisfail, AB

270 Acres of PRIME Industrial Development Land on the Leading Edge of Innisfail's NASP. This Unique Property is an Excellent Investment and Development Opportunity. With allocation for Industrial purposes and directly connected to North Innisfail and all Municipal Service Connections, it's an ideal parcel. While the land is currently serving Agricultural & Cattle needs, it is Zoned RD (Reserved for Future Development) within Innisfailâ€<sup>™</sup>s current NASP and is an Integral Main Component to the Expansion in the town of Innisfail. It's a very Rare Investment Opportunity in a Community Poised for Expansive Growth! This land can be sold in 2 separate parcels comprised of the South - 110 Acre Parcel at \$3,300,000 & the North - 160 Acre Parcel at \$4,500,000.