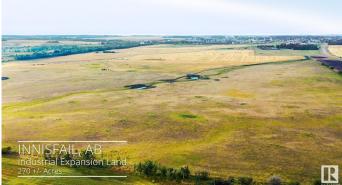

## \$7,800,000

0 Bedroom, 0.00 Bathroom, Land Commercial on 0.00 Acres

North Industrial, Innisfail, AB

270 Acres of PRIME Industrial Development Land on the Leading Edge of Innisfail's NASP. This Unique Property is an Excellent Investment and Development Opportunity. With allocation for Industrial purposes and directly connected to North Innisfail and all Municipal Service Connections, it's an ideal parcel. While the land is currently serving Agricultural & Cattle needs, it is Zoned RD (Reserved for Future Development) within Innisfailâ€<sup>™</sup>s current NASP and is an Integral Main Component to the Expansion in the town of Innisfail. It's a very Rare Investment Opportunity in a Community Poised for Expansive Growth! This land can be sold in 2 separate parcels comprised of the South - 110 Acre Parcel at \$3,300,000 & the North - 160 Acre Parcel at \$4,500,000.