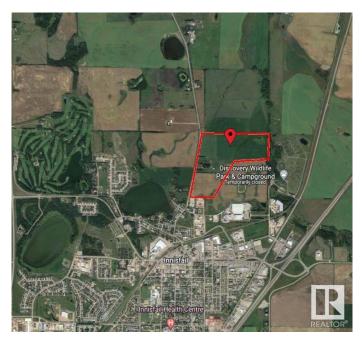

#### \$3,300,000

0 Bedroom, 0.00 Bathroom, Land Commercial on 0.00 Acres

North Industrial, Innisfail, AB

110 Acres of PRIME Industrial Development Land on the Leading Edge of Innisfail's NASP. This Unique Property is an Excellent Investment and Development Opportunity. With allocation for Industrial purposes and directly connected to North Innisfail and all Municipal Service Connections, it's an ideal parcel. While the land is currently serving Agricultural & Cattle needs, it is Zoned RD (Reserved for Future Development) within Innisfail's current NASP and is an Integral Main Component to the Expansion in the town of Innisfail. It's a very Rare Investment Opportunity in a Community Poised for Expansive Growth! This parcel of land can be sold in conjunction with the adjoining North 160-Acre Parcel listed at \$4,500,000

## **Community Information**

| Address | 6360 C & E Trail |
|---------|------------------|
| Area    | Innisfail        |

| Subdivision | North Industrial |
|-------------|------------------|
| City        | Innisfail        |
| County      | ALBERTA          |
| Province    | AB               |
| Postal Code | T4G 0G9          |