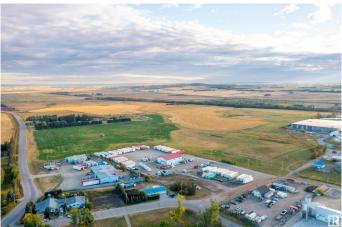

#### \$3,300,000

0 Bedroom, 0.00 Bathroom, Land Commercial on 0.00 Acres

North Industrial, Innisfail, AB

110 Acres of PRIME Industrial Development Land on the Leading Edge of Innisfail's NASP. This Unique Property is an Excellent Investment and Development Opportunity. With allocation for Industrial purposes and directly connected to North Innisfail and all Municipal Service Connections, it's an ideal parcel. While the land is currently serving Agricultural & Cattle needs, it is Zoned RD (Reserved for Future Development) within Innisfail's current NASP and is an Integral Main Component to the Expansion in the town of Innisfail. It's a very Rare Investment Opportunity in a Community Poised for Expansive Growth! This parcel of land can be sold in conjunction with the adjoining North 160-Acre Parcel listed at \$4,500,000