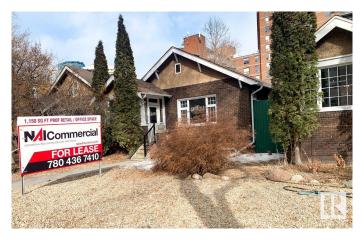

# \$0 - 9935 104 St Nw Nw, Edmonton

MLS® #E4321349

#### \$0

Bedroom, Bathroom, 1,150 sqft Retail on 0.00 Acres

Downtown\_EDMO, Edmonton, AB

Unique retail/office building located in downtown Edmonton  $\hat{a} \in \phi$  1,150 sq.ft. $\hat{A} \pm$  of main floor character space  $\hat{a} \in \phi$  Extensively renovated in 2013  $\hat{a} \in \phi$  7 parking stalls in rear  $\hat{a} \in \phi$  Perfect for professional users  $\hat{a} \in \phi$  Well established neighborhood  $\hat{a} \in \phi$  5 minute drive to Rogers Place, the Ice District and MacEwan University

## Exterior

Construction Wood Frame

**Additional Information** 

Date Listed November 29th, 2022

RMU

Zoning

DATA IS DEEMED RELIABLE BUT IS NOT GUARANTEED ACCURATE BY THE REALTORS® ASSOCIATION OF EDMONTON. COPYRIGHT 2024 BY THE REALTORS® ASSOCIATION OF EDMONTON. ALL RIGHTS RESERVED.Trademarks are owned or controlled by the Canadian Real Estate Association (CREA) and identify real estate professionals who are members of CREA (REALTOR®, REALTORS®) and/or the quality of services they provide (MLS®, Multiple Listing Service®)