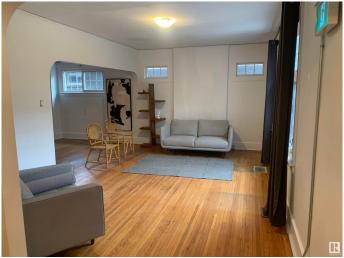

#### \$0

Bedroom, Bathroom, 1,150 sqft Retail on 0.00 Acres

Downtown\_EDMO, Edmonton, AB

Unique retail/office building located in downtown Edmonton  $\hat{a} \in \phi$  1,150 sq.ft. $\hat{A} \pm$  of main floor character space  $\hat{a} \in \phi$  Extensively renovated in 2013  $\hat{a} \in \phi$  7 parking stalls in rear  $\hat{a} \in \phi$  Perfect for professional users  $\hat{a} \in \phi$  Well established neighborhood  $\hat{a} \in \phi$  5 minute drive to Rogers Place, the Ice District and MacEwan University