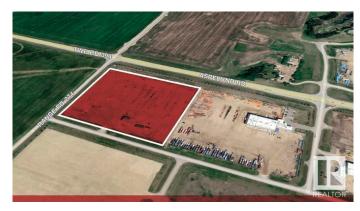

#### \$0

0 Bedroom, 0.00 Bathroom, Land Commercial on 0.00 Acres

None, Blackfalds, AB

13.76 acres for Sublease till September 30, 2026. Net lease rate of \$1500/ acre per month with \$30,902.78 (2022) of Property taxes. Located in Aspelund Industrial Park, Lacombe County • Fully fenced and secured site • Fully graveled with 2,000 sq.ft.± cold storage building onsite • Site is just west of Blackfalds, situated along the QEII north of the Aspelund Road/Highway 597 junction. The location is easily accessible from Red Deer