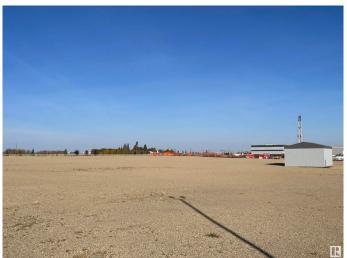

#### \$0

0 Bedroom, 0.00 Bathroom, Land Commercial on 0.00 Acres

None, Blackfalds, AB

13.76 acres for Sublease till September 30, 2026. Net lease rate of \$1500/ acre per month with \$30,902.78 (2022) of Property taxes. Located in Aspelund Industrial Park, Lacombe County • Fully fenced and secured site • Fully graveled with 2,000 sq.ft.± cold storage building onsite • Site is just west of Blackfalds, situated along the QEII north of the Aspelund Road/Highway 597 junction. The location is easily accessible from Red Deer