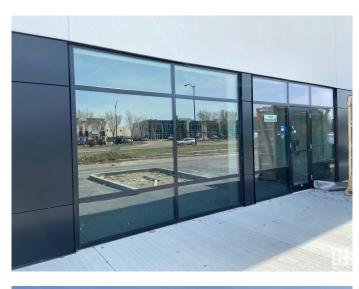

#### \$0

Bedroom, Bathroom, 1,665 sqft Retail on 0.00 Acres

Ellerslie Industrial, Edmonton, AB

Prime retail/office re-development. Brand new retail condo unit located along Parsons Rd, previous RONA location. This 1664 square foot space features full size windows in front entry, new utility services, ample parking. Optional pylon signage available. Substantial future commercial development potential. Immediate occupancy.