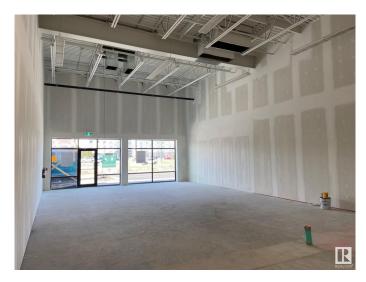

#### \$0

Bedroom, Bathroom, 1,665 sqft Retail on 0.00 Acres

Ellerslie Industrial, Edmonton, AB

Prime retail/office re-development. Brand new retail condo unit located along Parsons Rd, previous RONA location. This 1664 square foot space features full size windows in front entry, new utility services, ample parking. Optional pylon signage available. Substantial future commercial development potential. Immediate occupancy.