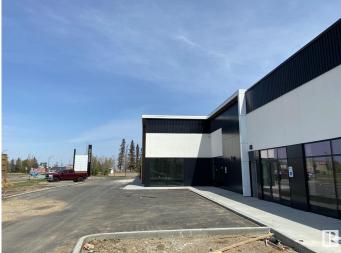

#### \$0

Bedroom, Bathroom, 1,665 sqft Retail on 0.00 Acres

Ellerslie Industrial, Edmonton, AB

Prime retail/office re-development. Brand new retail condo unit located along Parsons Rd, previous RONA location. This 1664 square foot space features full size windows in front entry, new utility services, ample parking. Optional pylon signage available. Substantial future commercial development potential. Immediate occupancy.