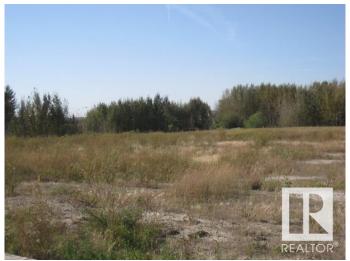

### \$59,900

0 Bedroom, 0.00 Bathroom, Single Family on 0.15 Acres

Lamont, Lamont, AB

A Terrific Buy for this fully serviced residential lot in the newest subdivision of the Town of Lamont. This huge approx 6600 sq ft lot backs onto a greenbelt meadow with trees and a creek. There would be no adjacent neighbors next to your south facing backyard. Financing available. There is a Town incentive where the property taxes are credited for three years with any new home build. Lamont is located on a major highway to the the Fort McMurray and Conklin oil activity. The Fort Saskatchewan/Redwater/ Scotford Heartland Corridor with its abundance of industrial activity is only 15 minutes to the west of Lamont on Highway 15. Elk Island National Park with its unique golf course and abundance of wildlife and natural beauty is only 3 paved miles to the south. Lamont has an active modern hospital, K-12 schools, outdoor and indoor sports facilities and an active and vibrant downtown core. There are many types of club activities for all ages. A Big Opportunity as an Investment or to build a new home..

#### **Exterior**

Exterior Features Backs Onto Park/Trees, Creek, Flat Site, Golf Nearby, Level Land,

Playground Nearby, Schools, Shopping Nearby, See Remarks