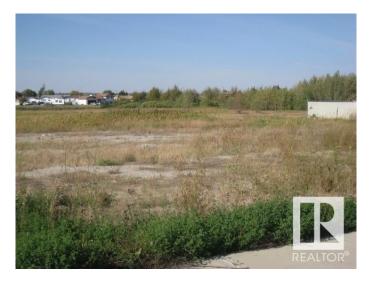

### \$59,900

0 Bedroom, 0.00 Bathroom, Single Family on 0.15 Acres

Lamont, Lamont, AB

A Terrific Buy for this fully serviced residential lot in the newest subdivision of the Town of Lamont. This huge approx 6600 sq ft lot backs onto a greenbelt meadow with trees and a creek. There would be no adjacent neighbors next to your south facing backyard. Financing available. There is a Town incentive where the property taxes are credited for three years with any new home build. Lamont is located on a major highway to the the Fort McMurray and Conklin oil activity. The Fort Saskatchewan/Redwater/ Scotford Heartland Corridor with its abundance of industrial activity is only 15 minutes to the west of Lamont on Highway 15. Elk Island National Park with its unique golf course and abundance of wildlife and natural beauty is only 3 paved miles to the south. Lamont has an active modern hospital, K-12 schools, outdoor and indoor sports facilities and an active and vibrant downtown core. There are many types of club activities for all ages. A Big Opportunity as an Investment or to build a new home..

#### **Exterior**

Exterior Features Backs Onto Park/Trees, Creek, Flat Site, Golf Nearby, Level Land,

Playground Nearby, Schools, Shopping Nearby, See Remarks