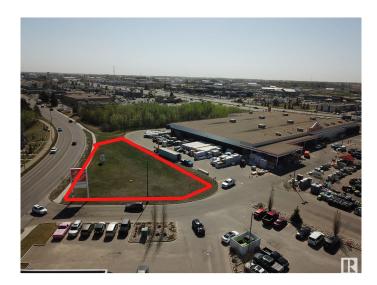

## \$798,000

Bedroom, Bathroom, Land Commercial on 0.67 Acres

None, Spruce Grove, AB

Bare land ready for development! Great opportunity to build commercial building for end user or income generating on this 0.67+/acre parcel. Located along Spruce Grove's busy McLeod Avenue, a block off of Highway 16A. Easy access from both Highway 16 (via Jennifer Heil Way) & Highway 16A. McLeod Avenue sees an estimated 9,000 +/- vehicles pass per day allowing for great exposure while Highway 16A has an estimated vehicle count of 30,000+/- per day. Property is located across from multi-family residential complex. Nearby businesses include Home Depot, Superstore, TD Bank, Canadian Brewhouse, KalTire and RBC Bank. Permitted uses include: retail, professional/office, personal service, eating/drinking establishments. Zoned C2 - Vehicle Oriented Commercial.