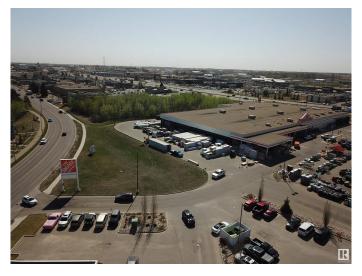

## \$798,000

Bedroom, Bathroom, Land Commercial on 0.67 Acres

None, Spruce Grove, AB

Bare land ready for development! Great opportunity to build commercial building for end user or income generating on this 0.67+/acre parcel. Located along Spruce Grove's busy McLeod Avenue, a block off of Highway 16A. Easy access from both Highway 16 (via Jennifer Heil Way) & Highway 16A. McLeod Avenue sees an estimated 9,000 +/- vehicles pass per day allowing for great exposure while Highway 16A has an estimated vehicle count of 30,000+/- per day. Property is located across from multi-family residential complex. Nearby businesses include Home Depot, Superstore, TD Bank, Canadian Brewhouse, KalTire and RBC Bank. Permitted uses include: retail, professional/office, personal service, eating/drinking establishments. Zoned C2 - Vehicle Oriented Commercial.