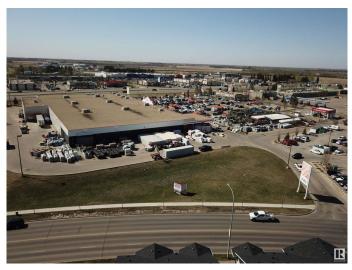

## \$798,000

Bedroom, Bathroom, Land Commercial on 0.67 Acres

None, Spruce Grove, AB

Bare land ready for development! Great opportunity to build commercial building for end user or income generating on this 0.67+/acre parcel. Located along Spruce Grove's busy McLeod Avenue, a block off of Highway 16A. Easy access from both Highway 16 (via Jennifer Heil Way) & Highway 16A. McLeod Avenue sees an estimated 9,000 +/- vehicles pass per day allowing for great exposure while Highway 16A has an estimated vehicle count of 30,000+/- per day. Property is located across from multi-family residential complex. Nearby businesses include Home Depot, Superstore, TD Bank, Canadian Brewhouse, KalTire and RBC Bank. Permitted uses include: retail, professional/office, personal service, eating/drinking establishments. Zoned C2 - Vehicle Oriented Commercial.