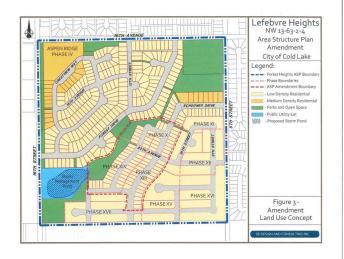

#### \$1,600,000

0 Bedroom, 0.00 Bathroom, Land Commercial on 0.00 Acres

Cold Lake North, Cold Lake, AB

Development Property (totaling 72 acres within the City limits) with an Area Structure Plan (ASP) that has been registered with the City of Cold Lake for future single and multi family residential lot(s). The ASP presently allows for about 275 single family lots and some medium and multi-family zoning.