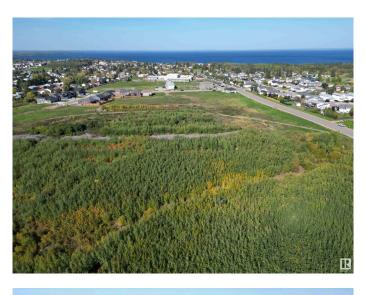

#### \$1,600,000

0 Bedroom, 0.00 Bathroom, Land Commercial on 0.00 Acres

Cold Lake North, Cold Lake, AB

Development Property (totaling 72 acres within the City limits) with an Area Structure Plan (ASP) that has been registered with the City of Cold Lake for future single and multi family residential lot(s). The ASP presently allows for about 275 single family lots and some medium and multi-family zoning.