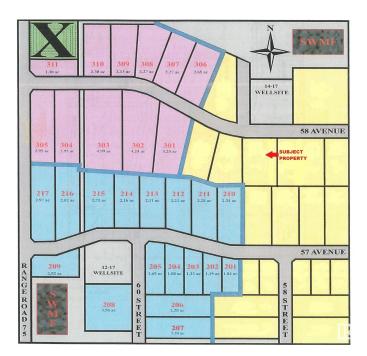

#### \$534,300

0 Bedroom, 0.00 Bathroom, Land Commercial on 0.00 Acres

Drayton Valley, Drayton Valley, AB

2.74 acre lot for sale in new

commercial/industrial subdivision in Drayton Valley. WC Industrial Park is located directly West of desirable Apex Common on Hwy 22. Commercial and Industrial zoning. Includes paving, street lighting and all municipal service to the property.

### **Community Information**

| Address     | 5805 58 Avenue |
|-------------|----------------|
| Area        | Drayton Valley |
| Subdivision | Drayton Valley |
| City        | Drayton Valley |
| County      | ALBERTA        |
| Province    | AB             |
| Postal Code | T7A 1R6        |