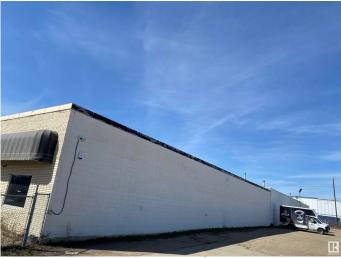

# \$2,499,888 - 7620 Yellowhead Tr Nw, Edmonton

MLS® #E4327837

## \$2,499,888

Bedroom, Bathroom, 21,981 sqft Industrial on 0.00 Acres

Yellowhead Corridor East, Edmonton, AB

Fantastic opportunity to own over 21,000 +/sq.ft of industrial space with great exposure from the Yellowhead. Features two office areas and two warehouse areas. Office areas consists of 12 offices, one boardroom, two open work spaces, two kitchen areas and washrooms. Warehouse areas consist of open warehouse space and a loading bay area with 8 grade level overhead doors. 3 x 12' door, 1 x 14' door and 5 x 8' door. Three phase electrical. 16' clearance to the trusses, Both forced are and reznor heat and air makeup unit installed. Roof at front of building replaced in the last 8 years and back of building in the last 6 years both with new membrane. Current tenant is a long term lease and would be interested in extending. 6% cap rate. Business not for sale - LAND AND BUILDING ONLY

### Exterior

Construction Concrete Block