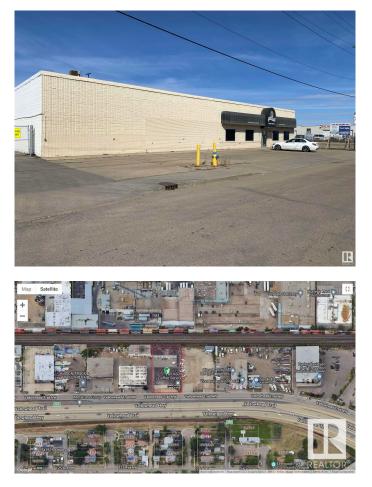

# \$2,499,888 - 7620 Yellowhead Tr Nw, Edmonton

MLS® #E4327837

## \$2,499,888

Bedroom, Bathroom, 21,981 sqft Industrial on 0.00 Acres

Yellowhead Corridor East, Edmonton, AB

Fantastic opportunity to own over 21,000 +/sq.ft of industrial space with great exposure from the Yellowhead. Features two office areas and two warehouse areas. Office areas consists of 12 offices, one boardroom, two open work spaces, two kitchen areas and washrooms. Warehouse areas consist of open warehouse space and a loading bay area with 8 grade level overhead doors. 3 x 12' door, 1 x 14' door and 5 x 8' door. Three phase electrical. 16' clearance to the trusses, Both forced are and reznor heat and air makeup unit installed. Roof at front of building replaced in the last 8 years and back of building in the last 6 years both with new membrane. Current tenant is a long term lease and would be interested in extending. 6% cap rate. Business not for sale - LAND AND BUILDING ONLY

## **Community Information**

| Address     | 7620 Yellowhead Tr Nw    |
|-------------|--------------------------|
| Area        | Edmonton                 |
| Subdivision | Yellowhead Corridor East |
| City        | Edmonton                 |
| Province    | AB                       |
| Postal Code | T5B 1G3                  |
|             |                          |