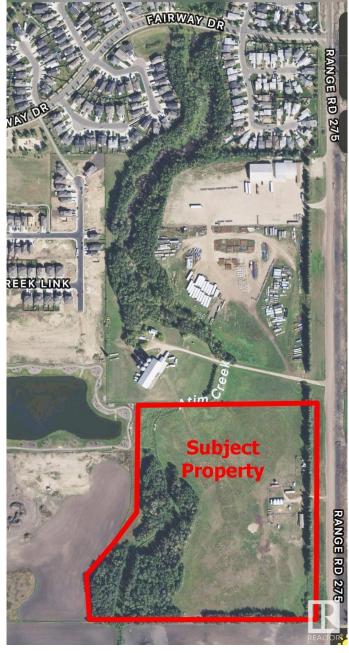

## \$3,250,000

0 Bedroom, 0.00 Bathroom, Land Commercial on 0.00 Acres

None, Stony Plain, AB

30+ acres ready for the next phase of development in Stony Plain and located directly off Veterans Boulevard. Amazing location for residential development. GST is applicable.