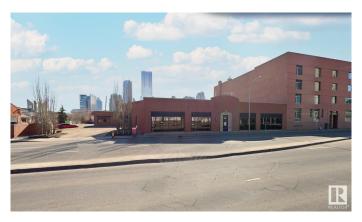

#### \$4,000,000

Bedroom, Bathroom, 16,181 sqft Retail on 0.00 Acres

Downtown\_EDMO, Edmonton, AB

RECEIVERSHIP SALE Opportunity to purchase the historic Harvest Building located on 109 Street with exposure to 27,800 vehicles per day (City of Edmonton 2020). 16,181 SF modern open office plan accommodates a variety of professional and/or retail/showroom users. Potential city grant incentives for façade upgrades and future maintenance. Site suitable for high density rezoning/redevelopment. 13 on-site surface parking stalls. Fully leased to YMCA until March 2024. Architecturally designed interior with exposed brick and timber ceiling details.

Construction Brick/Masonry, Other