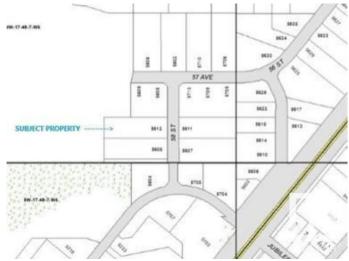

## \$444,600

Bedroom, Bathroom, Land Commercial on 2.28 Acres

Drayton Valley, Drayton Valley, AB

2.28 acre lot for sale in new commercial/industrial subdivision in Drayton Valley. WC Industrial Park is located directly West of desirable Apex Common on Hwy 22. Zoned C2 - General Commercial. Includes paving, street lighting and all municipal service to the property. \$195,000/ acre

## **Community Information**

Address 5612 58 St Area Brazeau

Subdivision Drayton Valley
City Drayton Valley

Province AB

Postal Code T7A 1R6