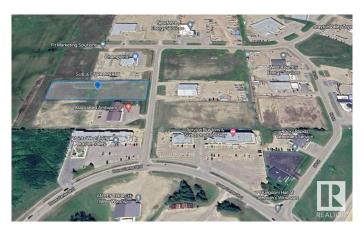

## \$444,600

Bedroom, Bathroom, Land Commercial on 2.28 Acres

Drayton Valley, Drayton Valley, AB

2.28 acre lot for sale in new commercial/industrial subdivision in Drayton Valley. WC Industrial Park is located directly West of desirable Apex Common on Hwy 22. Zoned C2 - General Commercial. Includes paving, street lighting and all municipal service to the property. \$195,000/ acre

## **Community Information**

Address 5612 58 St Area Brazeau

Subdivision Drayton Valley
City Drayton Valley

Province AB

Postal Code T7A 1R6