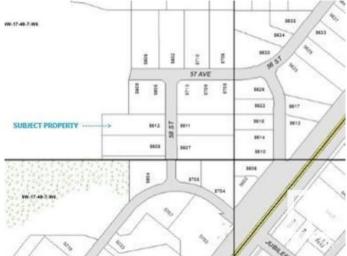

#### \$444,600

0 Bedroom, 0.00 Bathroom, Land Commercial on 0.00 Acres

Drayton Valley, Drayton Valley, AB

2.28 acre lot for sale in new commercial/industrial subdivision in Drayton Valley. WC Industrial Park is located directly West of desirable Apex Common on Hwy 22. Zoned C2 - General Commercial. Includes paving, street lighting and all municipal service to the property. \$195,000/ acre

# **Community Information**

| Address     | 5612 58 Street |
|-------------|----------------|
| Area        | Drayton Valley |
| Subdivision | Drayton Valley |
| City        | Drayton Valley |
| County      | ALBERTA        |
| Province    | AB             |
| Postal Code | T7A 1R6        |